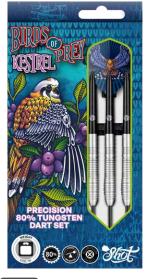

#### BPTST

BIRDS OF PREY KESTREL PRECISION STEEL TIP DART SET 80%-TUNGSTEN, 23, 24, 25, 27GM