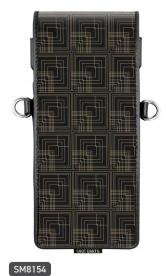

### **DART CASES**

INKED DART WALLET-AI-MOSAIC

SM4043

TACTICAL TWO SET DART CASE BLACK

SM4084

SLIM TACTICAL ONE SET DART CASE BLACK

SM4099 SHOT INKED DART WALLET- VIKING

SM8153 AI CYBERPUNK TACTICAL TWO SET DART CASE