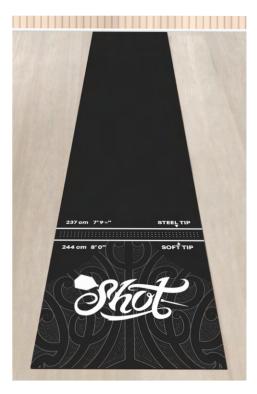

#### SC3129

SHOT PROFESSIONAL T DART MAT LENGTH: 9FT 10" (3000mm) x WIDTH: 2FT (625mm)

SC3125

CARPET DART MAT LARGE LENGTH: 9FT 8" (2900mm) x WIDTH: 3FT 2"(1000mm)