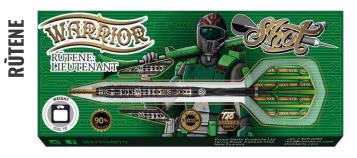

STEEL TIP 21,23,24,26,28,30GM

5 650 6

SOFT TIP 18, 20GM

STEEL TIP 22, 23, 24, 26GM

SOFT TIP 18, 20GM

STEEL TIP 22, 23, 24, 25GM

SOFT TIP 18, 20GM

Capturing the indigenous spirit of Pacific Warriors, the Warrior range features tattoo design work from renowned New Zealand artists and master carvers. Representing taiaha – a Maori spear used for close combat and tribal leaders, the Warrior range is inspired by our home and showcases where Shot has come from and embodies the spirit of where we're going.