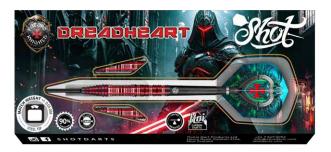

DART FLIGHT SET

SF7543 MICHAEL SMITH BULLY BOY DART FLIGHT SET - GOLD

MICHAEL SMITH BULLY BOY DART FLIGHT SET - RED

SM7554 MICHAEL SMITH WHITE STRIP SHIRT SIZES S-6XL

Future Knights—defenders of justice in a dystopian world where medieval honour meets cutting-edge technology. These legends blend the timeless code of chivalry with futuristic weaponry to prove that heroes don't fade—they evolve. Picture knights battling tech-driven tyrants, engaging in epic laser-lance jousts. With four barrel designs in popular shapes and weights, the future of darts has never looked so epic!