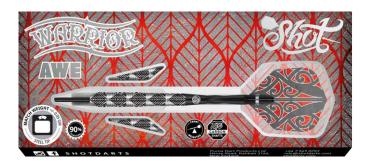

STEEL TIP 21,23,24,26,28,30GM

5 650 6

SOFT TIP 18, 20GM

STEEL TIP 22, 23, 24, 26GM

SOFT TIP 18, 20GM

STEEL TIP 22, 23, 24, 25GM

SOFT TIP 18, 20GM

Capturing the indigenous spirit of Pacific Warriors, the Warrior range features tattoo design work from renowned New Zealand artists and master carvers. Representing taiaha – a Maori spear used for close combat and tribal leaders, the Warrior range is inspired by our home and showcases where Shot has come from and embodies the spirit of where we're going.