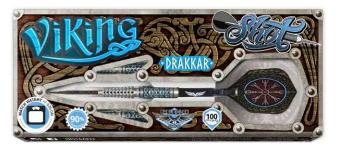

#### SOFT TIP 19GM

Between 700 and 1100 AD, Viking raiders from Scandinavia ruled the seas, fought like warriors, and made vanquished peoples shake in their boots and soil their leather breeches. The Vikings range by Shot Darts lets you relive their epic saga. All the precision milled compact barrels in the range feature the mighty interlocking Siege grip.

#### SOFT TIP 20GM

STEEL TIP 23, 24, 25GM

SOFT TIP 20GM

STEEL TIP 22, 23, 24, 25GM

VSSF

SOFT TIP 18, 20GM

Between 700 and 1100 AD, Viking raiders from Scandinavia ruled the seas, fought like warriors, and made vanquished peoples shake in their boots and soil their leather breeches. The Vikings range by Shot Darts lets you relive their epic saga. All the precision milled compact barrels in the range feature the mighty interlocking Siege grip.