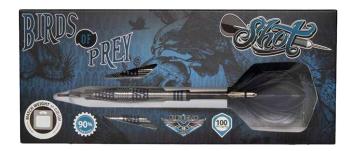

#### SOFT TIP 18GM

STEEL TIP 23, 25, 27GM

VMST

STEEL TIP 23, 24, 25, 27GM

SOFT TIP 18GM

Inspired by New Zealand's native raptors, Birds of Prey bring the same deadly accuracy, stealth, and speed to the game as our great winged hunters. With assured universal grip profiles, the barrels and flights in this range take their cue from the evolved aerodynamics of swift, silent wings, with assured universal grip profiles.