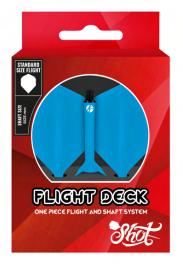

# FLIGHT DECK

Take the controls with an integrated dart flight and shaft system - with a difference. Constructed from an advanced composite polymer, Flight Deck is designed for optimal flexure and weight placement along the shaft and flight – for tighter dart groupings on the dartboard and better overall dart balance. For added strength, Shot's design team added a Carbon rod in its centre to keep it taut and longer lasting.

#### SF5444

FLIGHT DECK - BLUE - ONE PIECE DART FLIGHT AND SHAFT SYSTEM - SHORT, INBETWEEEN, MEDIUM SIZES