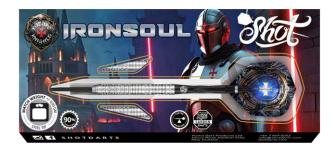

DART FLIGHT SET

SF7543 MICHAEL SMITH BULLY BOY DART FLIGHT SET - GOLD

MICHAEL SMITH BULLY BOY DART FLIGHT SET - RED

SM7554 MICHAEL SMITH WHITE STRIP SHIRT SIZES S-6XL

Future Knights—defenders of justice in a dystopian world where medieval honour meets cutting-edge technology. These legends blend the timeless code of chivalry with futuristic weaponry to prove that heroes don't fade—they evolve. Picture knights battling tech-driven tyrants, engaging in epic laser-lance jousts. With four barrel designs in popular shapes and weights, the future of darts has never looked so epic!

STEEL TIP 23, 24, 25GM

SOFT TIP 20GM

STEEL TIP 23, 24, 26GM

SOFT TIP 20, 22GM

STEEL TIP 23, 24, 25GM

SOFT TIP 20GM

STEEL TIP 23, 24, 26GM

SOFT TIP 20GM