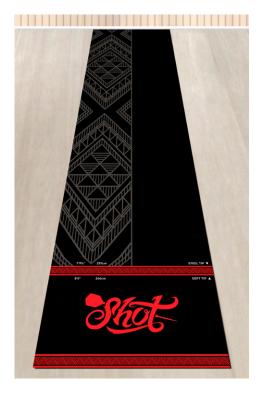

STEEL TIP 21, 22, 23, 24, 25, 26GM

SOFT TIP 20GM

SC3133

BULLY BOY MICHAEL SMITH DART MAT LENGTH: 9FT 10" (3000mm) x WIDTH: 2FT (625mm)

SC7532 BULLY BOY MICHAEL SMITH DARTBOARD CABINET SET