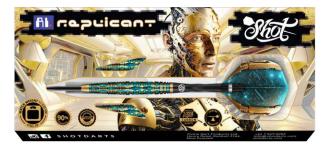

The Shot AI range has arrived from the future for the match hackers, the game-day predators, and the tournament assassins. This range is the arena where cutting-edge intelligent design collides with humanity in constant flux. Rise against the robots and run the game using your own blend of skills, intel, and darts gear – developed by Shot Dartisans precisely for the human machine.

STEEL TIP 23, 24, 25GM

SOFT TIP 20GM

STEEL TIP 23, 24, 25GM

SOFT TIP 20GM

STEEL TIP 22, 23, 24, 25GM

SOFT TIP 20GM

STEEL TIP 23, 24, 25, 26GM

SOFT TIP 20GM