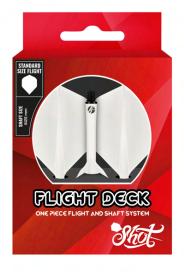

# FLIGHT DECK

Take the controls with an integrated dart flight and shaft system - with a difference. Constructed from an advanced composite polymer, Flight Deck is designed for optimal flexure and weight placement along the shaft and flight – for tighter dart groupings on the dartboard and better overall dart balance. For added strength, Shot's design team added a Carbon rod in its centre to keep it taut and longer lasting.

#### SF5442

FLIGHT DECK-WHITE-ONE PIECE DART FLIGHT AND SHAFT SYSTEM. SHORT, INBETWEEN, MEDIUM SIZES