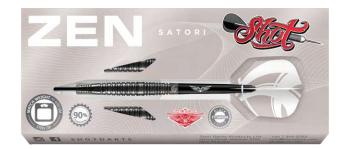

#### BPTSF

BIRDS OF PREY KESTREL PRECISION SOFT TIP DART SET 80%-TUNGSTEN, 18GM

The Zen philosophy says 'prioritise carefully, and choose only the essentials'. While the outside world may be choos, at the oche all is still within. Zen is the quiet time players spend getting into the zone where it's just them and the board.

SF6656

SET SML STND

SF6730 ZEN SATORI DART FLIGHT SET SML STND

ZEN BUDO DART FLIGHT SET SML STND

**REDLINE G1ZM0 DART** FLIGHT SET SMALL STND

**REDLINE M4CH1 DART** FLIGHT SET SMALL STND

ZEN JUTSU DART FLIGHT