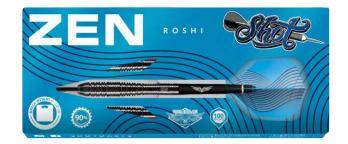

#### BPTSF

BIRDS OF PREY KESTREL PRECISION SOFT TIP DART SET 80%-TUNGSTEN, 18GM

The Zen philosophy says 'prioritise carefully, and choose only the essentials'. While the outside world may be choos, at the oche all is still within. Zen is the quiet time players spend getting into the zone where it's just them and the board.

SF5467

SF6733

SET SML STND

REDLINE BLAZ3D DART FLIGHT SET SMALL STND

ZEN ROSHI DART FLIGHT

ODIN'S SPEAR DART FLIGHT SET STND BLUE WHITE

BRADLEY BROOKS DART FLIGHT SET SML STND

EAGLE WINGS DART FLIGHT SET SML STND