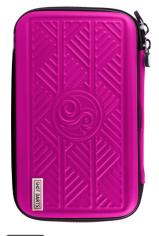

#### SM4088

MEGA TACTICAL DART CASE- BLACK

SM4089

MEGA TACTICAL DART CASE-BLUE SM4090

MEGA TACTICAL DART CASE- RED

MEGA TACTICAL DART CASE- HOT PINK