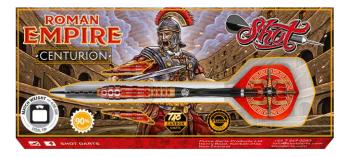

The Roman Empire range is Shot's tribute to the great minds that gave the ancient Romans their decisive military victories. All four Roman Empire barrels in the range feature the meticulous new signature Testudo grip, named for the 'tortoise' shield-wall formation, a defensive tactic used by legionaries to protect themselves against enemy archers.

AI MIMIC DART FLIGHT SET SML STND

SF5497

ROMAN EMPIRE JUNO DART FLIGHT SET SML STD

ROMAN EMPIRE CENTURION DART FLIGHT SET SML STND

ROMAN EMPIRE LEGION DART FLIGHT SET SML STND

ROMAN EMPIRE CAESAR DART FLIGHT SET SML STND