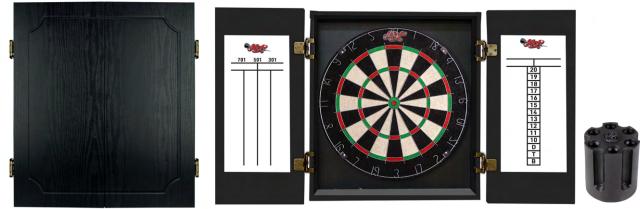

SOLO-118

SOLO STEEL TIP DART SET-BRASS 18GM

SF6581 TRIBAL DART KIT

SF6578 **FIVE FLIGHT PACK** 

TALI-118 TALISMAN SOFT TIP

STADIUM DARTBOARD LIGHTS

SB3140 SHOT BANDIT BRISTLE DARTBOARD - NEXT GEN

SB3069 RANGER BRISTLE DARTBOARD

SB3007 PRO ELECTRONIC DART BOARD SET

SB3017 RENEGADE BRISTLE DARTBOARD

SB3011 ROGUE BRISTLE DARTBOARD

SB3013

RENEGADE CABINET SET

DARTBOARD SOLD SEPARATELY

SC3107

QUANTUM CABINET