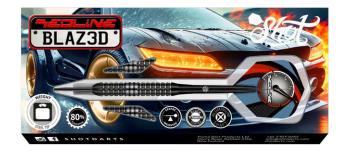

# 14904H AHUA

STEEL TIP 24GM

Straight off the assembly line, the Shot Redline range is high-spec, 80% tungsten, with max-level traction grips and real pulling power. This range is built tough with durable titanium coating and will surely be a crowd-pleaser.