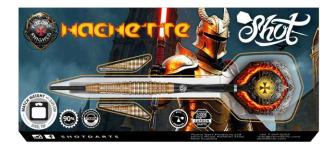

DART FLIGHT SET

SF7543 MICHAEL SMITH BULLY BOY DART FLIGHT SET - GOLD

MICHAEL SMITH BULLY BOY DART FLIGHT SET - RED

SM7554 MICHAEL SMITH WHITE STRIP SHIRT SIZES S-6XL

Future Knights—defenders of justice in a dystopian world where medieval honour meets cutting-edge technology. These legends blend the timeless code of chivalry with futuristic weaponry to prove that heroes don't fade—they evolve. Picture knights battling tech-driven tyrants, engaging in epic laser-lance jousts. With four barrel designs in popular shapes and weights, the future of darts has never looked so epic!