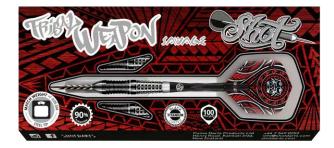

STEEL TIP 23, 24, 25, 27GM

SOFT TIP 18, 20GM

STEEL TIP 23, 24GM

SOFT TIP 18GM

STEEL TIP 23, 24GM

STEEL TIP 23, 24, 25GM

SOFT TIP 18GM

The Celts – an Iron Age culture that swept Europe and the British Isles, their proud tribal alliances connecting their people across vast expanses of distance and time. History's legendary underdogs – the Celts clashed with the might and military machine of Rome. The heroic, highly decorated Celt dart range is impressively ornamented with colour and texture, representing the many Celtic tribes rich in culture, steeped in myth, and forged in battle.