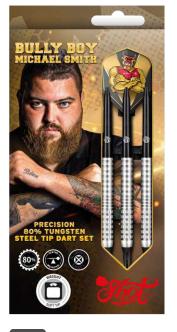

#### MSPST

BULLY BOY MICHAEL SMITH PRECISION STEEL TIP DART SET 80%-TUNGSTEN, 22, 23, 24, 25GM