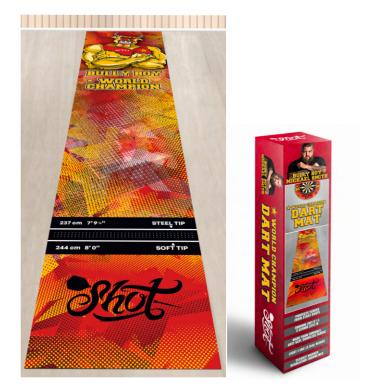

STEEL TIP 21, 22, 23, 24, 25, 26GM

SOFT TIP 20GM

SC3133

BULLY BOY MICHAEL SMITH DART MAT LENGTH: 9FT 10" (3000mm) x WIDTH: 2FT (625mm)

SC7532 BULLY BOY MICHAEL SMITH DARTBOARD CABINET SET