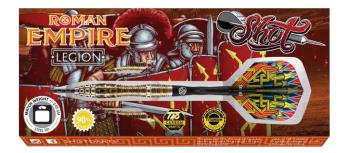

The Roman Empire range is Shot's tribute to the great minds that gave the ancient Romans their decisive military victories. All four Roman Empire barrels in the range feature the meticulous new signature Testudo grip, named for the 'tortoise' shield-wall formation, a defensive tactic used by legionaries to protect themselves against enemy archers.

AI MIMIC DART FLIGHT SET SML STND

SF5497

ROMAN EMPIRE JUNO DART FLIGHT SET SML STD

ROMAN EMPIRE CENTURION DART FLIGHT SET SML STND

ROMAN EMPIRE LEGION DART FLIGHT SET SML STND

ROMAN EMPIRE CAESAR DART FLIGHT SET SML STND