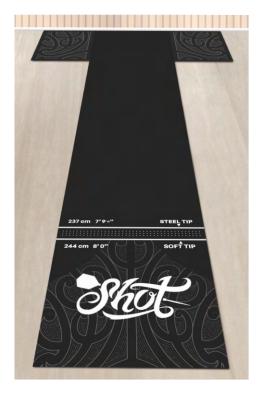

#### SC3129

SHOT PROFESSIONAL T DART MAT LENGTH: 9FT 10" (3000mm) x WIDTH: 2FT (625mm)

SC3125

CARPET DART MAT LARGE LENGTH: 9FT 8" (2900mm) x WIDTH: 3FT 2"(1000mm)