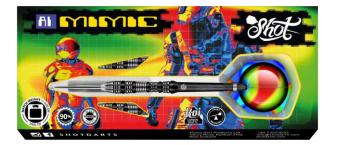

The Shot AI range has arrived from the future for the match hackers, the game-day predators, and the tournament assassins. This range is the arena where cutting-edge intelligent design collides with humanity in constant flux. Rise against the robots and run the game using your own blend of skills, intel, and darts gear – developed by Shot Dartisans precisely for the human machine.

STEEL TIP 23, 24, 25GM

SOFT TIP 20GM

STEEL TIP 23, 24, 25GM

SOFT TIP 20GM

STEEL TIP 22, 23, 24, 25GM

SOFT TIP 20GM

STEEL TIP 23, 24, 25, 26GM

SOFT TIP 20GM