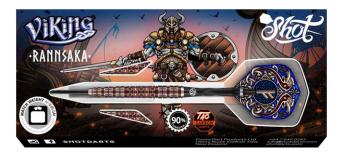

#### SOFT TIP 19GM

Between 700 and 1100 AD, Viking raiders from Scandinavia ruled the seas, fought like warriors, and made vanquished peoples shake in their boots and soil their leather breeches. The Vikings range by Shot Darts lets you relive their epic saga. All the precision milled compact barrels in the range feature the mighty interlocking Siege grip.

#### SOFT TIP 20GM

STEEL TIP 23, 24, 25GM

SOFT TIP 20GM

STEEL TIP 22, 23, 24, 25GM

VSSF

SOFT TIP 18, 20GM

Between 700 and 1100 AD, Viking raiders from Scandinavia ruled the seas, fought like warriors, and made vanquished peoples shake in their boots and soil their leather breeches. The Vikings range by Shot Darts lets you relive their epic saga. All the precision milled compact barrels in the range feature the mighty interlocking Siege grip.