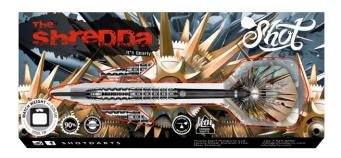

#### SOFT TIP 18GM

Shot Darts are known for excellent grip and players always ask us for more, this new range pushes our grip profiles further giving customers an extreme grip feel - that will last and last. These barrels have been designed with the players, we've taken their feedback into the barrel design weights and colours and came up with Gnarly darts that are engineered for maximum traction—Shot's grippiest darts yet!