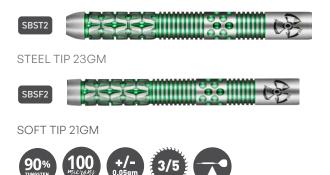

STEEL TIP 21, 22, 23, 24, 25, 26GM

SOFT TIP 18, 20GM

STEEL TIP 22, 23, 24, 25, 26GM

SOFT TIP 18, 20GM

STEEL TIP 22, 23, 24, 25GM

SOFT TIP 18, 20GM

STEEL TIP 23, 24, 25GM

SOFT TIP 18, 20GM