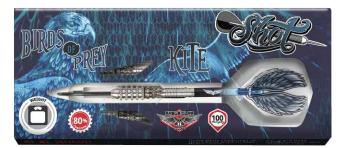

#### SOFT TIP 18GM

STEEL TIP 23, 25, 27GM

VMST

STEEL TIP 23, 24, 25, 27GM

SOFT TIP 18GM

Inspired by New Zealand's native raptors, Birds of Prey bring the same deadly accuracy, stealth, and speed to the game as our great winged hunters. With assured universal grip profiles, the barrels and flights in this range take their cue from the evolved aerodynamics of swift, silent wings, with assured universal grip profiles.