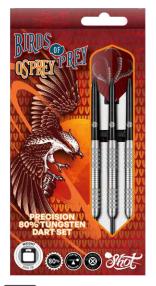

#### SOFT TIP 18, 20GM

BPOST

BIRDS OF PREY OSPREY PRECISION STEEL TIP DART SET 80%-TUNGSTEN, 23, 24, 26, 28GM

#### BPOSF

BIRDS OF PREY OSPREY PRECISION SOFT TIP DART SET 80%-TUNGSTEN, 18GM