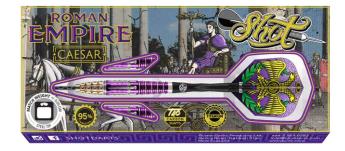

The Roman Empire range is Shot's tribute to the great minds that gave the ancient Romans their decisive military victories. All four Roman Empire barrels in the range feature the meticulous new signature Testudo grip, named for the 'tortoise' shield-wall formation, a defensive tactic used by legionaries to protect themselves against enemy archers.

AI MIMIC DART FLIGHT SET SML STND

SF5497

ROMAN EMPIRE JUNO DART FLIGHT SET SML STD

ROMAN EMPIRE CENTURION DART FLIGHT SET SML STND

ROMAN EMPIRE LEGION DART FLIGHT SET SML STND

ROMAN EMPIRE CAESAR DART FLIGHT SET SML STND