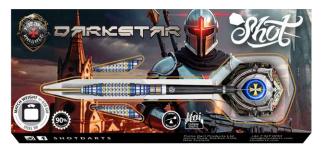

DART FLIGHT SET

SF7543 MICHAEL SMITH BULLY BOY DART FLIGHT SET - GOLD

MICHAEL SMITH BULLY BOY DART FLIGHT SET - RED

SM7554 MICHAEL SMITH WHITE STRIP SHIRT SIZES S-6XL

Future Knights—defenders of justice in a dystopian world where medieval honour meets cutting-edge technology. These legends blend the timeless code of chivalry with futuristic weaponry to prove that heroes don't fade—they evolve. Picture knights battling tech-driven tyrants, engaging in epic laser-lance jousts. With four barrel designs in popular shapes and weights, the future of darts has never looked so epic!