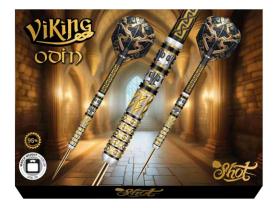

#### SOFT TIP 19GM

Between 700 and 1100 AD, Viking raiders from Scandinavia ruled the seas, fought like warriors, and made vanquished peoples shake in their boots and soil their leather breeches. The Vikings range by Shot Darts lets you relive their epic saga. All the precision milled compact barrels in the range feature the mighty interlocking Siege grip.

#### SOFT TIP 20GM

STEEL TIP 23, 24, 25GM

SOFT TIP 20GM

STEEL TIP 22, 23, 24, 25GM

VSSF

SOFT TIP 18, 20GM

Between 700 and 1100 AD, Viking raiders from Scandinavia ruled the seas, fought like warriors, and made vanquished peoples shake in their boots and soil their leather breeches. The Vikings range by Shot Darts lets you relive their epic saga. All the precision milled compact barrels in the range feature the mighty interlocking Siege grip.