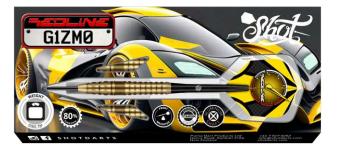

# 14904H AHUA

STEEL TIP 24GM

Straight off the assembly line, the Shot Redline range is high-spec, 80% tungsten, with max-level traction grips and real pulling power. This range is built tough with durable titanium coating and will surely be a crowd-pleaser.