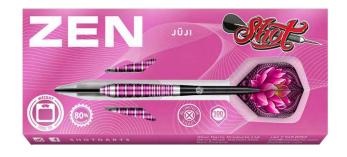

#### BPTSF

BIRDS OF PREY KESTREL PRECISION SOFT TIP DART SET 80%-TUNGSTEN, 18GM

The Zen philosophy says 'prioritise carefully, and choose only the essentials'. While the outside world may be choos, at the oche all is still within. Zen is the quiet time players spend getting into the zone where it's just them and the board.