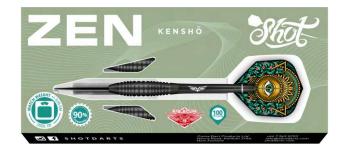

#### BPTSF

BIRDS OF PREY KESTREL PRECISION SOFT TIP DART SET 80%-TUNGSTEN, 18GM

The Zen philosophy says 'prioritise carefully, and choose only the essentials'. While the outside world may be choos, at the oche all is still within. Zen is the quiet time players spend getting into the zone where it's just them and the board.