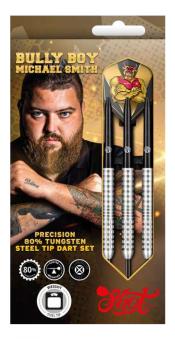

#### MSPST

BULLY BOY MICHAEL SMITH PRECISION STEEL TIP DART SET 80%-TUNGSTEN, 22, 23, 24, 25GM