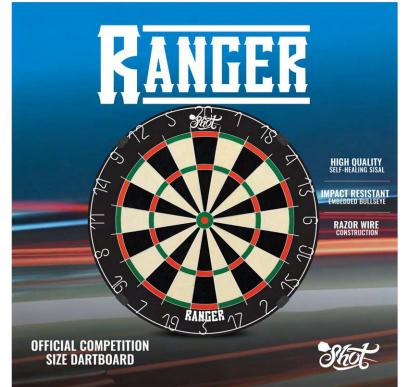

SOLO-118

SOLO STEEL TIP DART SET-BRASS 18GM

SF6581 TRIBAL DART KIT

SF6578 **FIVE FLIGHT PACK** 

TALI-118 TALISMAN SOFT TIP

STADIUM DARTBOARD LIGHTS

SB3140 SHOT BANDIT BRISTLE DARTBOARD - NEXT GEN

SB3069 RANGER BRISTLE DARTBOARD