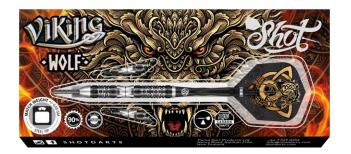

#### SOFT TIP 19GM

Between 700 and 1100 AD, Viking raiders from Scandinavia ruled the seas, fought like warriors, and made vanquished peoples shake in their boots and soil their leather breeches. The Vikings range by Shot Darts lets you relive their epic saga. All the precision milled compact barrels in the range feature the mighty interlocking Siege grip.

#### SOFT TIP 20GM

STEEL TIP 23, 24, 25GM

SOFT TIP 20GM

STEEL TIP 22, 23, 24, 25GM

VSSF

SOFT TIP 18, 20GM

Between 700 and 1100 AD, Viking raiders from Scandinavia ruled the seas, fought like warriors, and made vanquished peoples shake in their boots and soil their leather breeches. The Vikings range by Shot Darts lets you relive their epic saga. All the precision milled compact barrels in the range feature the mighty interlocking Siege grip.