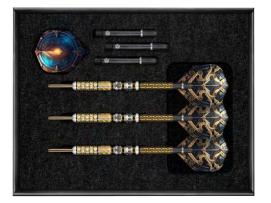

#### SOFT TIP 19GM

Between 700 and 1100 AD, Viking raiders from Scandinavia ruled the seas, fought like warriors, and made vanquished peoples shake in their boots and soil their leather breeches. The Vikings range by Shot Darts lets you relive their epic saga. All the precision milled compact barrels in the range feature the mighty interlocking Siege grip.

#### SOFT TIP 20GM

STEEL TIP 23, 24, 25GM

SOFT TIP 20GM

STEEL TIP 22, 23, 24, 25GM

VSSF

SOFT TIP 18, 20GM

Between 700 and 1100 AD, Viking raiders from Scandinavia ruled the seas, fought like warriors, and made vanquished peoples shake in their boots and soil their leather breeches. The Vikings range by Shot Darts lets you relive their epic saga. All the precision milled compact barrels in the range feature the mighty interlocking Siege grip.