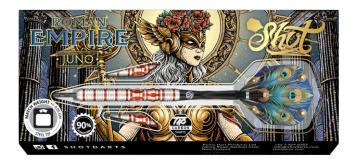

The Roman Empire range is Shot's tribute to the great minds that gave the ancient Romans their decisive military victories. All four Roman Empire barrels in the range feature the meticulous new signature Testudo grip, named for the 'tortoise' shield-wall formation, a defensive tactic used by legionaries to protect themselves against enemy archers.

AI MIMIC DART FLIGHT SET SML STND

SF5497

ROMAN EMPIRE JUNO DART FLIGHT SET SML STD

ROMAN EMPIRE CENTURION DART FLIGHT SET SML STND

ROMAN EMPIRE LEGION DART FLIGHT SET SML STND

ROMAN EMPIRE CAESAR DART FLIGHT SET SML STND