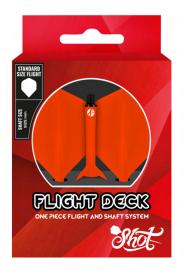

# FLIGHT DECK

Take the controls with an integrated dart flight and shaft system - with a difference. Constructed from an advanced composite polymer, Flight Deck is designed for optimal flexure and weight placement along the shaft and flight – for tighter dart groupings on the dartboard and better overall dart balance. For added strength, Shot's design team added a Carbon rod in its centre to keep it taut and longer lasting.

#### SF5443

FLIGHT DECK-BLACK ONE PIECE DART FLIGHT AND SHAFT SYSTEM. SHORT, INBETWEEN, MEDIUM SIZES

#### SF5445

FLIGHT DECK - RED-ONE - PIECE DART FLIGHT AND SHAFT SYSTEM - SHORT, INBETWEEN, MEDIUM SIZES