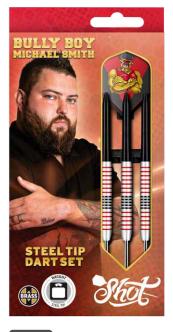

#### MSPST

BULLY BOY MICHAEL SMITH PRECISION STEEL TIP DART SET 80%-TUNGSTEN, 22, 23, 24, 25GM