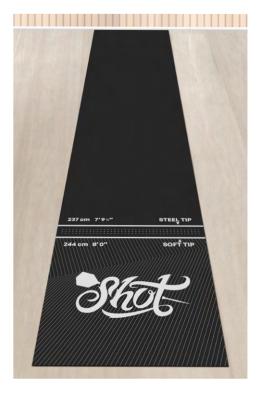

#### SC3120

RUBBER DART MAT LENGTH: 9FT 10" (3000mm) x WIDTH: 2FT (625mm)

#### SC3132

REC ROOM RUBBER DART MAT LENGTH: 9FT 10" (3000mm) x WIDTH: 2FT (625mm)