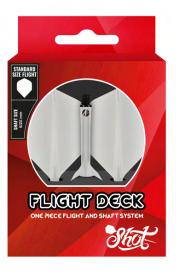

# FLIGHT DECK

Take the controls with an integrated dart flight and shaft system - with a difference. Constructed from an advanced composite polymer, Flight Deck is designed for optimal flexure and weight placement along the shaft and flight – for tighter dart groupings on the dartboard and better overall dart balance. For added strength, Shot's design team added a Carbon rod in its centre to keep it taut and longer lasting.

#### SF5441

FLIGHT DECK-CLEAR-ONE PIECE DART FLIGHT AND SHAFT SYSTEM. SHORT, INBETWEEN, MEDIUM SIZES