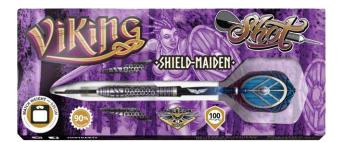

#### SOFT TIP 19GM

Between 700 and 1100 AD, Viking raiders from Scandinavia ruled the seas, fought like warriors, and made vanquished peoples shake in their boots and soil their leather breeches. The Vikings range by Shot Darts lets you relive their epic saga. All the precision milled compact barrels in the range feature the mighty interlocking Siege grip.

#### SOFT TIP 20GM

STEEL TIP 23, 24, 25GM

SOFT TIP 20GM

STEEL TIP 22, 23, 24, 25GM

VSSF

SOFT TIP 18, 20GM

Between 700 and 1100 AD, Viking raiders from Scandinavia ruled the seas, fought like warriors, and made vanquished peoples shake in their boots and soil their leather breeches. The Vikings range by Shot Darts lets you relive their epic saga. All the precision milled compact barrels in the range feature the mighty interlocking Siege grip.