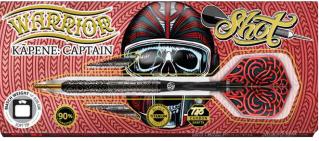

STEEL TIP 21,23,24,26,28,30GM

5 650 6

SOFT TIP 18, 20GM

STEEL TIP 22, 23, 24, 26GM

SOFT TIP 18, 20GM

STEEL TIP 22, 23, 24, 25GM

SOFT TIP 18, 20GM

Capturing the indigenous spirit of Pacific Warriors, the Warrior range features tattoo design work from renowned New Zealand artists and master carvers. Representing taiaha – a Maori spear used for close combat and tribal leaders, the Warrior range is inspired by our home and showcases where Shot has come from and embodies the spirit of where we're going.