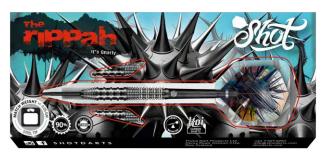

#### SOFT TIP 18GM

Shot Darts are known for excellent grip and players always ask us for more, this new range pushes our grip profiles further giving customers an extreme grip feel - that will last and last. These barrels have been designed with the players, we've taken their feedback into the barrel design weights and colours and came up with Gnarly darts that are engineered for maximum traction—Shot's grippiest darts yet!