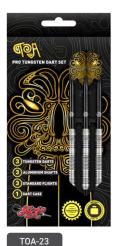

### **WEEKEND WARRIOR**

TOA STEEL TIP DART SET 70%-TUNGSTEN, 23GM

T0A-18 TOA SOFT TIP DART SET 70%-TUNGSTEN, 18GM

DART GIFT SET STEEL TIP 24GM

MYST-123 MYSTIC STEEL TIP DART SET-PLATED BRASS 23GM

MYST-18

MYSTIC SOFT TIP DART SET-PLATED BRASS 18GM