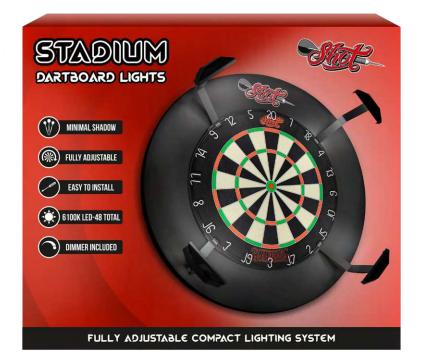

SOLO-118

SOLO STEEL TIP DART SET-BRASS 18GM

SF6581 TRIBAL DART KIT

SF6578 **FIVE FLIGHT PACK** 

TALI-118 TALISMAN SOFT TIP

STADIUM DARTBOARD LIGHTS

SB3140 SHOT BANDIT BRISTLE DARTBOARD - NEXT GEN

SB3069 RANGER BRISTLE DARTBOARD