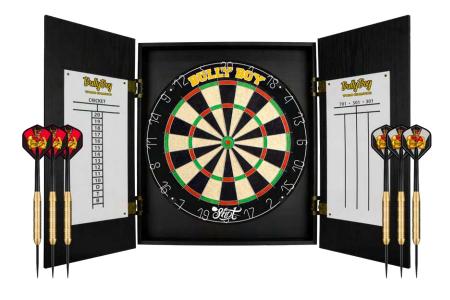

### MICHAEL SMITH DART LANE ITEMS

Play like Bully Boy World Champion Michael Smith and turn your games room into a grandstand with this tournament-ready competition range of quality dartboards, a onepiece surround, and a cabinet set. These dart lane items are designed for super easy installation, hanging anywhere in minutes, for hours of competitive fun for the whole crew.

STEEL TIP 21, 22, 23, 24, 25, 26GM

SOFT TIP 20GM

SC3133

BULLY BOY MICHAEL SMITH DART MAT LENGTH: 9FT 10" (3000mm) x WIDTH: 2FT (625mm)

SC7532 BULLY BOY MICHAEL SMITH DARTBOARD CABINET SET