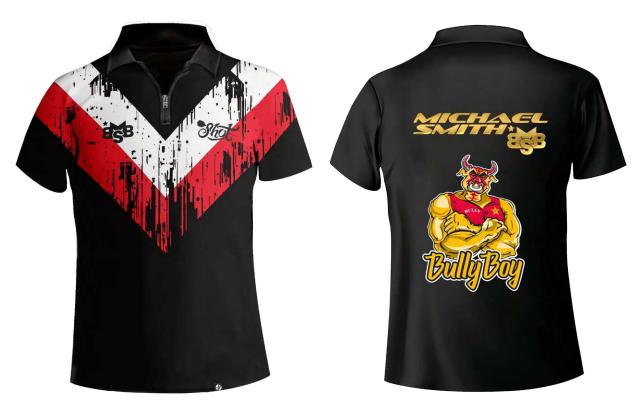

DART FLIGHT SET

SF7543 MICHAEL SMITH BULLY BOY DART FLIGHT SET - GOLD

MICHAEL SMITH BULLY BOY DART FLIGHT SET - RED

SM7554 MICHAEL SMITH WHITE STRIP SHIRT SIZES S-6XL

Future Knights—defenders of justice in a dystopian world where medieval honour meets cutting-edge technology. These legends blend the timeless code of chivalry with futuristic weaponry to prove that heroes don't fade—they evolve. Picture knights battling tech-driven tyrants, engaging in epic laser-lance jousts. With four barrel designs in popular shapes and weights, the future of darts has never looked so epic!