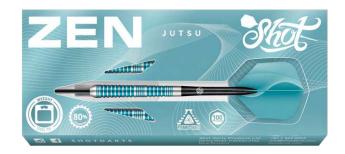

#### BPTSF

BIRDS OF PREY KESTREL PRECISION SOFT TIP DART SET 80%-TUNGSTEN, 18GM

The Zen philosophy says 'prioritise carefully, and choose only the essentials'. While the outside world may be choos, at the oche all is still within. Zen is the quiet time players spend getting into the zone where it's just them and the board.

#### SOFT TIP 18, 20GM

The Zen philosophy says 'prioritise carefully, and choose only the essentials'. While the outside world may be chaos, at the oche all is still within. Zen is the quiet time players spend getting into the zone where it's just them and the board.