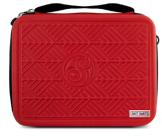

#### SM4088

MEGA TACTICAL DART CASE- BLACK

SM4089

MEGA TACTICAL DART CASE-BLUE SM4090

MEGA TACTICAL DART CASE- RED

MEGA TACTICAL DART CASE- HOT PINK