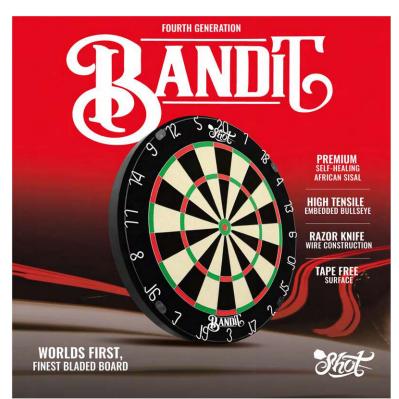

SOLO-118

SOLO STEEL TIP DART SET-BRASS 18GM

SF6581 TRIBAL DART KIT

SF6578 **FIVE FLIGHT PACK** 

TALI-118 TALISMAN SOFT TIP

STADIUM DARTBOARD LIGHTS

SB3140 SHOT BANDIT BRISTLE DARTBOARD - NEXT GEN

SB3069 RANGER BRISTLE DARTBOARD