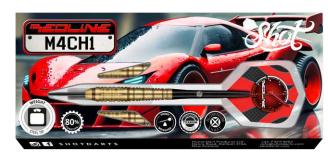

# 14904H AHUA

STEEL TIP 24GM

Straight off the assembly line, the Shot Redline range is high-spec, 80% tungsten, with max-level traction grips and real pulling power. This range is built tough with durable titanium coating and will surely be a crowd-pleaser.