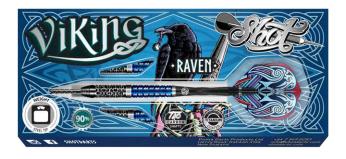

#### SOFT TIP 19GM

Between 700 and 1100 AD, Viking raiders from Scandinavia ruled the seas, fought like warriors, and made vanquished peoples shake in their boots and soil their leather breeches. The Vikings range by Shot Darts lets you relive their epic saga. All the precision milled compact barrels in the range feature the mighty interlocking Siege grip.

#### SOFT TIP 20GM

STEEL TIP 23, 24, 25GM

SOFT TIP 20GM

STEEL TIP 22, 23, 24, 25GM

VSSF

SOFT TIP 18, 20GM

Between 700 and 1100 AD, Viking raiders from Scandinavia ruled the seas, fought like warriors, and made vanquished peoples shake in their boots and soil their leather breeches. The Vikings range by Shot Darts lets you relive their epic saga. All the precision milled compact barrels in the range feature the mighty interlocking Siege grip.