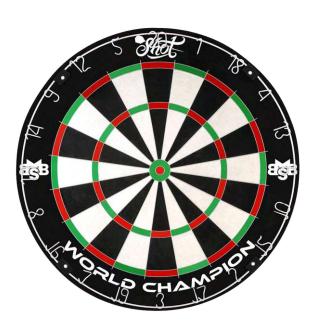

### MICHAEL SMITH DART LANE ITEMS

Play like Bully Boy World Champion Michael Smith and turn your games room into a grandstand with this tournament-ready competition range of quality dartboards, a one-piece surround, and a cabinet set. These dart lane items are designed for super easy installation, hanging anywhere in minutes, for hours of competitive fun for the whole crew.

SB7531 MICHAEL SMITH COMPETITION BOARD

SC7533 BULLY BOY MICHAEL SMITH I PIECE DARTBOARD SURROUND