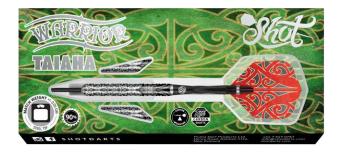

#### SOFT TIP 20GM

Capturing the indigenous spirit of Pacific Warriors, the Warrior range features tattoo design work from renowned New Zealand artists and master carvers. Representing taiaha - a Maori spear used for close combat and tribal leaders, the Warrior range is inspired by our home and showcases where Shot has come from and embodies the spirit of where we're going.