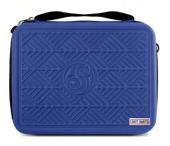

#### SM4088

MEGA TACTICAL DART CASE- BLACK

SM4089

MEGA TACTICAL DART CASE-BLUE SM4090

MEGA TACTICAL DART CASE- RED

MEGA TACTICAL DART CASE- HOT PINK