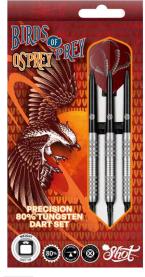

#### SOFT TIP 18, 20GM

BPOST

BIRDS OF PREY OSPREY PRECISION STEEL TIP DART SET 80%-TUNGSTEN, 23, 24, 26, 28GM