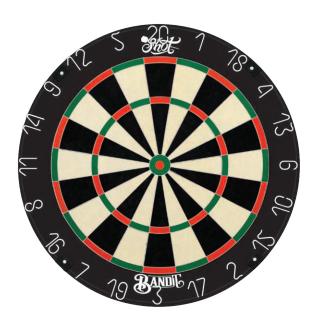

SOLO-118

SOLO STEEL TIP DART SET-BRASS 18GM

SF6581 TRIBAL DART KIT

SF6578 **FIVE FLIGHT PACK** 

TALI-118 TALISMAN SOFT TIP

STADIUM DARTBOARD LIGHTS

SB3140 SHOT BANDIT BRISTLE DARTBOARD - NEXT GEN

SB3069 RANGER BRISTLE DARTBOARD