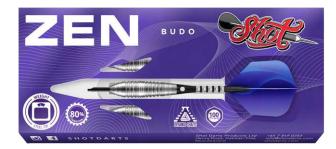

#### BPTSF

BIRDS OF PREY KESTREL PRECISION SOFT TIP DART SET 80%-TUNGSTEN, 18GM

The Zen philosophy says 'prioritise carefully, and choose only the essentials'. While the outside world may be choos, at the oche all is still within. Zen is the quiet time players spend getting into the zone where it's just them and the board.