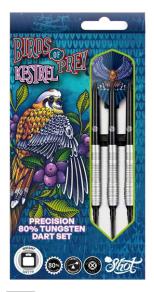

#### BPTST

BIRDS OF PREY KESTREL PRECISION STEEL TIP DART SET 80%-TUNGSTEN, 23, 24, 25, 27GM