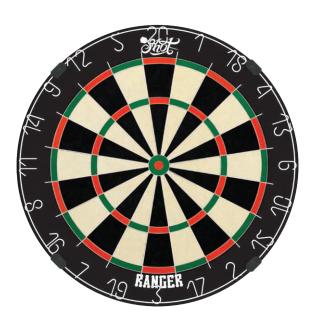

SOLO-118

SOLO STEEL TIP DART SET-BRASS 18GM

SF6581 TRIBAL DART KIT

SF6578 **FIVE FLIGHT PACK** 

TALI-118 TALISMAN SOFT TIP

STADIUM DARTBOARD LIGHTS

SB3140 SHOT BANDIT BRISTLE DARTBOARD - NEXT GEN

SB3069 RANGER BRISTLE DARTBOARD