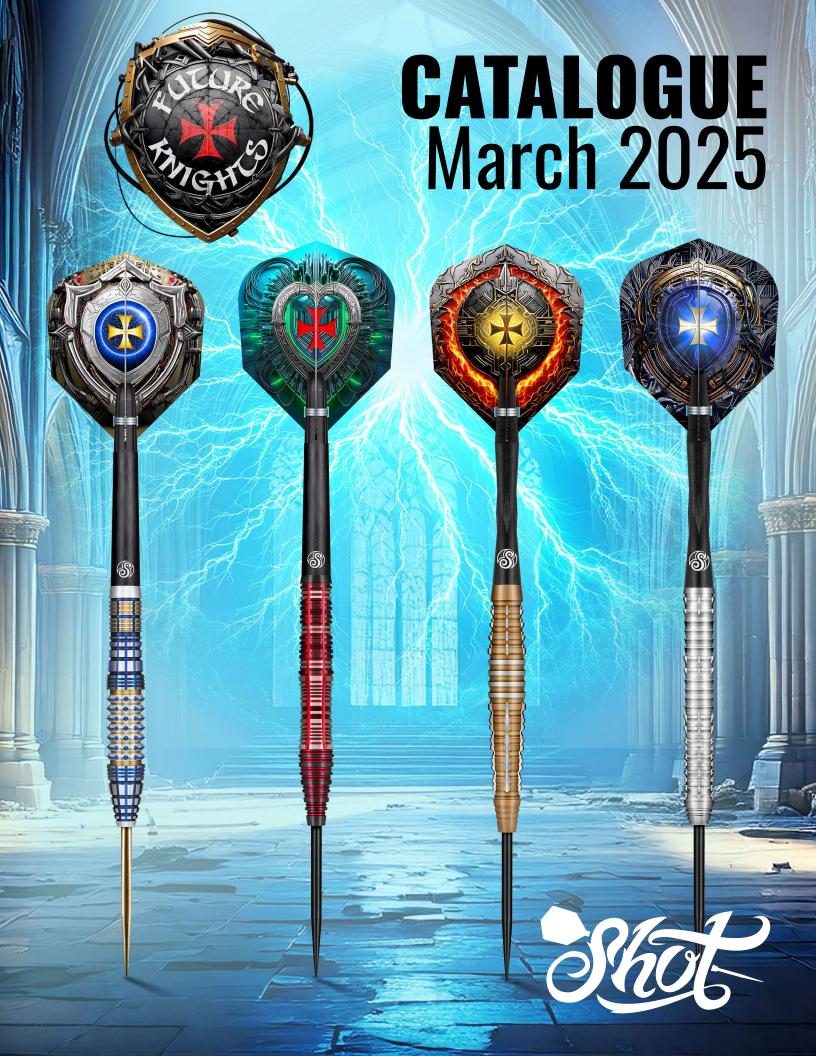

DART FLIGHT SET

SF7543 MICHAEL SMITH BULLY BOY DART FLIGHT SET - GOLD

MICHAEL SMITH BULLY BOY DART FLIGHT SET - RED

SM7554 MICHAEL SMITH WHITE STRIP SHIRT SIZES S-6XL

Future Knights—defenders of justice in a dystopian world where medieval honour meets cutting-edge technology. These legends blend the timeless code of chivalry with futuristic weaponry to prove that heroes don't fade—they evolve. Picture knights battling tech-driven tyrants, engaging in epic laser-lance jousts. With four barrel designs in popular shapes and weights, the future of darts has never looked so epic!