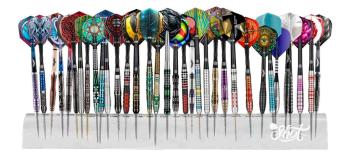

## **DART ESSENTIALS**

SM8165 SHOT REPOINTER MULTI TOOL

SM3824 REPOINTING TOOL

SM3801 FLIGHT PUNCH

SM3705 DART EXTRACTION TOOL

SM8150 SHOT DARTS ROSIN

SM3837

DART STAND - HOLDS 35 DARTS

SH4062 SHOT FRONTIER DARTS HOLDER

SM8162 SHOT 1 DART SET DISPLAY STAND

SM8163 SHOT 2 DART SET DISPLAY STAND

SM8157 VIKING DARTS HOLDER