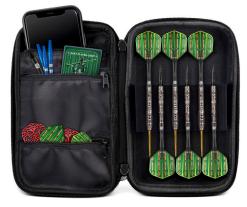

## **DART CASES**

INKED DART WALLET GATOR BLACK

INKED DART WALLET GATOR BROWN

SM4088

MEGA TACTICAL DART CASE- BLACK

MEGA TACTICAL DART CASE- BLUE

SM4089

MEGA TACTICAL DART CASE-RED

SM4090

MEGA TACTICAL DART CASE-HOT PINK

SM4091

DARTS & ACCESSORIES SOLD SEPARATELY