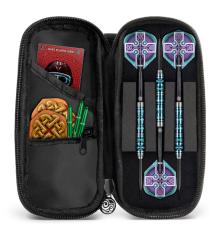

## **DART CASES**

TACTICAL TWO SET DART CASE RED

TACTICAL TWO SET DART CASE BLACK

TACTICAL TWO SET DART CASE BLUE

**DARTS & ACCESSORIES SOLD SEPARATELY** 

SM4019

SLIM TACTICAL ONE SET DART CASE PINK

SLIM TACTICAL ONE SET DART CASE RED