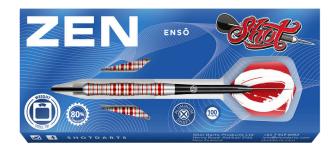

SOFT TIP 18, 20GM

The Zen philosophy says 'prioritise carefully, and choose only the essentials'. While the outside world may be chaos, at the oche all is still within. Zen is the quiet time players spend getting into the zone where it's just them and the board.

# ZEN

STEEL TIP 23, 24, 25GM

SOFT TIP 18, 20GM

STEEL TIP 23 24 25GM

SOFT TIP 18, 20GM

STEEL TIP 23, 24, 26GM

SOFT TIP 18, 20GM

STEEL TIP 23, 24, 26GM