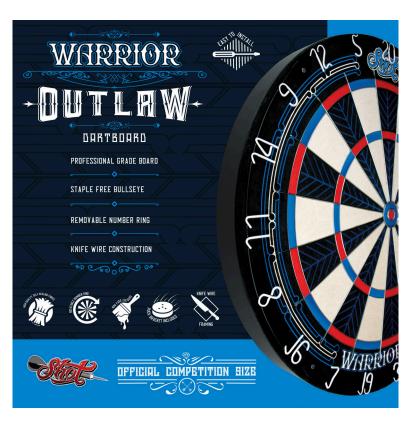

STEEL TIP 21, 22, 23, 24, 25, 26GM

SOFT TIP 18, 20GM

STEEL TIP 21, 23, 25GM

SOFT TIP 18GM

Capturing the indigenous spirit of Pacific Warriors, the Warrior range features tattoo design work from renowned New Zealand artists and master carvers. Representing taiaha – a Maori spear used for close combat and tribal leaders, the Warrior range is inspired by our home and showcases where Shot has come from and embodies the spirit of where we're going.

SB3001

SHOT BANDIT BRISTLE DARTBOARD

SB3005

SHOT BANDIT DURO BRISTLE DARTBOARD

SB3021

WARRIOR OUTLAW BRISTLE DARTBOARD

SB3007

PRO ELECTRONIC DART BOARD SET