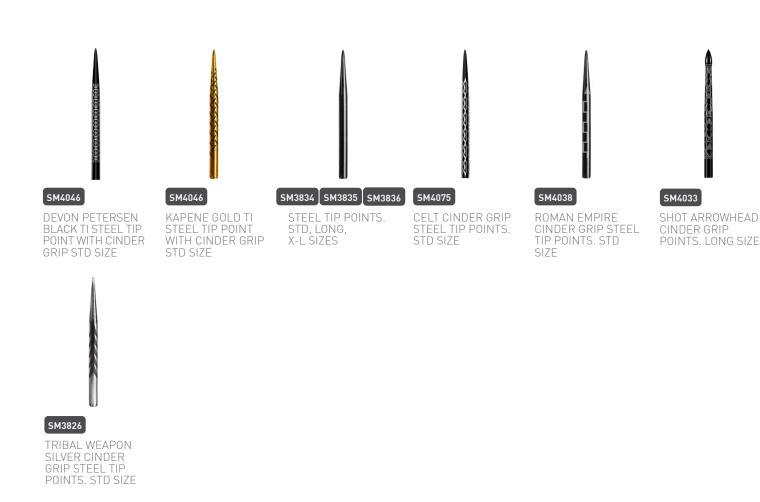

HITE-SHORT, INBETWEEN, MEDIUM



SM3703

KOI CARBON SHAFT-SHORT, INBETWEEN, MEDIUM SIZES



SM3696

EAGLE CLAW RED , SHORT, INBETWEEN AND MEDIUM SIZES



SM3674

BLUE BLACK-SHORT, INBETWEEN, MEDIUM SIZES



SM3701

KOI CARBON SHAFT-PAKATI WHITE-SHORT INBETWEEN, MEDIUM



SM3697

BLUE SHORT, INBETWEEN AND MEDIUM SIZES



SM3809

BLACK ALUMINIUM, SHORT, INBETWEEN, MEDIUM SIZES



SM3708

KOI CARBON SHAFT-PAKATI RED-SHORT, INBETWEEN, MEDIUM



SM3698

GREEN SHORT, INBETWEEN AND MEDIUM SIZES



SM3678

BLACK-SHORT, INBETWEEN, MEDIUM SIZES



SM3706

KOI CARBON SHAFT HELIOKNOT BLUE-SHORT, INBETWEEN, MEDIUM SIZES



SM3699

PURPLE-SHORT, **INBETWEEN** MEDIUM SIZES



SM3681

COPPER - SHORT, INBETWEEN, MEDIUM SIZES

SM3602 SM3603 SM3620

BLACK NYLON-SHORT, INBETWEEN, MEDIUM SIZES

## **POINTS**



## **CONVERSION POINTS**



## **DART CASES**



INKED DART WALLET GATOR BLACK



INKED DART WALLET GATOR BROWN



SM4088

MEGA TACTICAL DART CASE- BLACK



MEGA TACTICAL DART CASE- BLUE

SM4089



MEGA TACTICAL DART CASE-RED

SM4090



MEGA TACTICAL DART CASE-HOT PINK

SM4091



DARTS & ACCESSORIES SOLD SEPARATELY



## **DART CASES**



TACTICAL TWO SET DART CASE RED



TACTICAL TWO SET DART CASE BLACK



TACTICAL TWO SET DART CASE BLUE



**DARTS & ACCESSORIES SOLD SEPARATELY** 



SM4019

SLIM TACTICAL ONE SET DART CASE PINK



SLIM TACTICAL ONE SET DART CASE RED



SLIM TACTICAL ONE SET DART CASE BLACK



DARTS & ACCESSORIES SOLD SEPARATELY



SM4086

SLIM TACTICAL ONE
SET DART CASE BLUE

## **DART ESSENTIALS**



SM3825

ALUMINUM RINGS SET OF 3



SM3830

O RINGS SET OF 6



SM3833