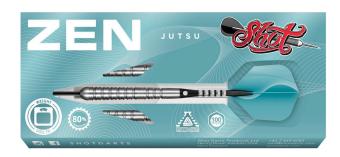

SOFT TIP 18, 20GM

The Zen philosophy says 'prioritise carefully, and choose only the essentials'. While the outside world may be chaos, at the oche all is still within. Zen is the quiet time players spend getting into the zone where it's just them and the board.

STEEL TIP 23, 24, 25, 27GM

SOFT TIP 18GM

Inspired by the ancient arts of Pacific and Asian combat. Designed for the experienced or competitive player, this range goes through hell - our intensive 7-stage process - to achieve its precision finish, and a slip-free signature pyramid grip that offers limitless potential to defeat the strongest opponent.