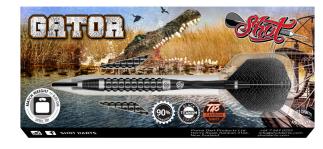

Declare your independence with the Shot Darts Americana range. Embrace the possibilities of the open road, the starlit landscapes of Midwest prairies, cresting over the Rockies, and onward to the curving horizon of the Pacific Ocean – it's pure adventure in big sky country. Here's a darts range that gives you the freedom to play it your way. The Americana range is Shot's salute to the melting pot and infinite source of possibility that is the USA.