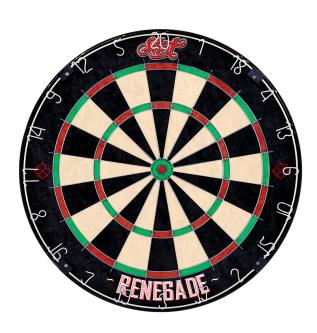

SB3011

ROGUE BRISTLE DARTBOARD

BONUS 2 IN 1 DART GAME
OFFICIAL 18" X 1"
TOURNAMENT SIZED
DARTBOARD
TOUGH METAL OUTER
RIM AND DIVIDERS

14

11

11

15

TWO SETS OF DARTS
INCLUDED