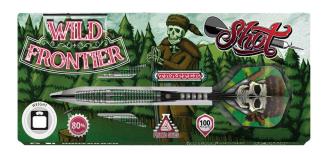

STEEL TIP 22, 23, 24, 25GM

SOFT TIP 18, 20GM

STEEL TIP 23, 24, 25, 27GM

SOFT TIP 18GM

STEEL TIP 23, 25, 27GM

Wild Frontier recalls the legends and pays tribute to the skill and resilience of these gold mining, bear-trapping, hard-living pioneers. The Wild Frontier barrels feature the Shot Revolver grip at the push point. This positive grip profile allows the player to relax their finger but still maintain complete control of the dart.