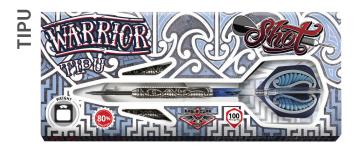

STEEL TIP 21, 22, 23, 24, 25, 26GM

SOFT TIP 18, 20GM

STEEL TIP 21, 23, 25GM

SOFT TIP 18GM

Capturing the indigenous spirit of Pacific Warriors, the Warrior range features tattoo design work from renowned New Zealand artists and master carvers. Representing taiaha – a Maori spear used for close combat and tribal leaders, the Warrior range is inspired by our home and showcases where Shot has come from and embodies the spirit of where we're going.