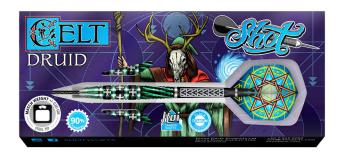

STEEL TIP 22, 23, 24, 25GM

SOFT TIP 18, 20GM

STEEL TIP 23, 24, 25GM

SOFT TIP 18GM

STEEL TIP 23, 24GM

The Celts - an Iron Age culture that swept Europe and the British Isles, their proud tribal alliances connecting their people across vast expanses of distance and time. History's legendary underdogs - the Celts clashed with the might and military machine of Rome. The heroic, highly decorated Celt dart range is impressively ornamented with colour and texture, representing the many Celtic tribes rich in culture, steeped in myth, and forged in battle.