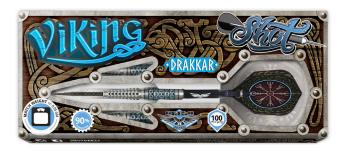

STEEL TIP 22, 23, 24, 25, 26GM

SOFT TIP 18, 20GM

STEEL TIP 22, 24, 26GM

SOFT TIP 18, 20GM

STEEL TIP 23, 25GM

SOFT TIP 19GM

Between 700 and 1100 AD, Viking raiders from Scandinavia ruled the seas, fought like warriors, and made vanquished peoples shake in their boots and soil their leather breeches. The Vikings range by Shot Darts lets you relive their epic saga. All the precision milled compact barrels in the range feature the mighty interlocking Siege grip.