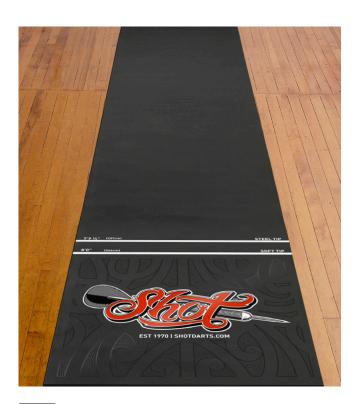

## **OCHE MATS**

Good looking enough to do the games room proud, our dart mat range allows for comfort underfoot, game after game, without curling. And regulation steel- and soft-tip toe lines or throw lines show you where to stand and throw.

The Shot Professional T Dart Mat combines the durability of a regular dart mat, with an extra "T" defence zone below the dartboard on each side. Providing more floor coverage, and twice the mat thickness at the oche where it counts, your floor and darts have double the protection against damage.

SC3129

SHOT PROFESSIONAL T DART MAT LENGTH: 9FT 9" (2995mm) x WIDTH: 2FT (625mm)

SC3125

CARPET DART MAT LARGE LENGTH: 9FT 8" (3000mm) x WIDTH: 3FT 2"(1000mm)

SC3120

RUBBER DART MAT LENGTH: 9FT 9" (2995mm) x WIDTH: 2FT (625mm)