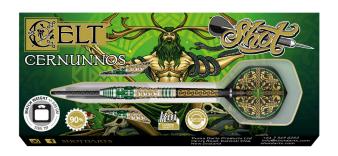

STEEL TIP 22, 23, 24, 25GM

SOFT TIP 18, 20GM

STEEL TIP 23, 24, 25GM

SOFT TIP 18GM

STEEL TIP 23, 24GM

The Celts - an Iron Age culture that swept Europe and the British Isles, their proud tribal alliances connecting their people across vast expanses of distance and time. History's legendary underdogs - the Celts clashed with the might and military machine of Rome. The heroic, highly decorated Celt dart range is impressively ornamented with colour and texture, representing the many Celtic tribes rich in culture, steeped in myth, and forged in battle.