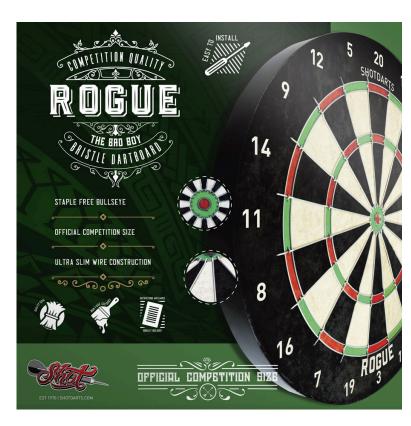

SB3011

ROGUE BRISTLE DARTBOARD

BONUS 2 IN 1 DART GAME
OFFICIAL 18" X 1"
TOURNAMENT SIZED
DARTBOARD
TOUGH METAL OUTER
RIM AND DIVIDERS

14

11

11

15

TWO SETS OF DARTS
INCLUDED