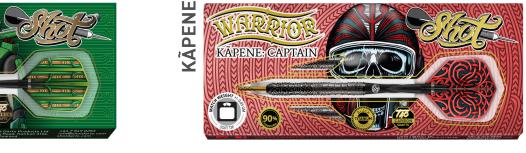

STEEL TIP 21, 22, 23, 24, 25, 26GM

SOFT TIP 18, 20GM

STEEL TIP 21, 23, 25GM

SOFT TIP 18GM

Capturing the indigenous spirit of Pacific Warriors, the Warrior range features tattoo design work from renowned New Zealand artists and master carvers. Representing taiaha – a Maori spear used for close combat and tribal leaders, the Warrior range is inspired by our home and showcases where Shot has come from and embodies the spirit of where we're going.