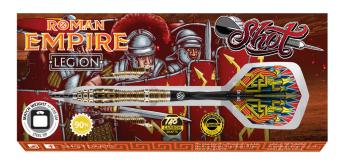

The Roman Empire range is Shot's tribute to the great minds that gave the ancient Romans their decisive military victories. All three Roman Empire barrels in the range feature the meticulous new signature Testudo grip, named for the 'tortoise' shield-wall formation, a defensive tactic used by legionaries to protect themselves against enemy archers.