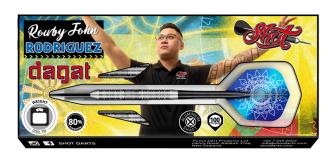

STEEL TIP 22, 23, 24, 25GM

SOFT TIP 18, 20GM

STEEL TIP 23, 25GM

SOFT TIP 18GM

Shot's prestige dart range for Rowby-John Rodriguez reflects the sun, sea, and stars of his proud roots in the Philippines. The Shot Dartisans designed this range with Rowby-John to give the player complete control, confident ring grips are flecked with shallow mill cuts to enhance traction.