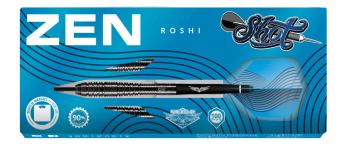

SOFT TIP 18, 20GM

The Zen philosophy says 'prioritise carefully, and choose only the essentials'. While the outside world may be chaos, at the oche all is still within. Zen is the quiet time players spend getting into the zone where it's just them and the board.

WARRIOR BLUE DART FLIGHT SET SML STND

ZEN TANTO DART FLIGHT SET SML STND

ZEN SATORI DART FLIGHT SET SML STND

ZEN BUDO DART FLIGHT SET SML STND

ZEN JUTSU DART FLIGHT SET SML STND

ZEN ROSHI DART FLIGHT SET SML STND