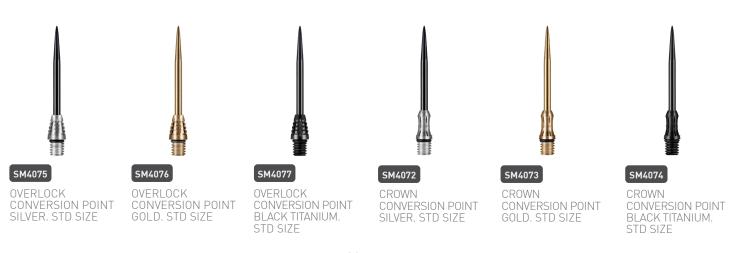

M



SM3703

KOI CARBON SHAFT-SHORT, INBETWEEN, MEDIUM SIZES



SM3696

EAGLE CLAW RED , SHORT, INBETWEEN AND MEDIUM SIZES



SM3674

BLUE BLACK-SHORT, INBETWEEN, MEDIUM SIZES



SM3701

KOI CARBON SHAFT-PAKATI WHITE-SHORT INBETWEEN, MEDIUM



SM3697

BLUE SHORT, INBETWEEN AND MEDIUM SIZES



SM3809

BLACK ALUMINIUM, SHORT, INBETWEEN, MEDIUM SIZES



SM3708

KOI CARBON SHAFT-PAKATI RED-SHORT, INBETWEEN, MEDIUM



SM3698

GREEN SHORT, INBETWEEN AND MEDIUM SIZES



SM3678

BLACK-SHORT, INBETWEEN, MEDIUM SIZES



SM3706

KOI CARBON SHAFT HELIOKNOT BLUE-SHORT, INBETWEEN, MEDIUM SIZES



SM3699

PURPLE-SHORT, **INBETWEEN** MEDIUM SIZES



SM3681

COPPER - SHORT, INBETWEEN, MEDIUM SIZES

SM3602 SM3603 SM3620

BLACK NYLON-SHORT, INBETWEEN, MEDIUM SIZES

## **POINTS**



## **CONVERSION POINTS**



## **DART CASES**



INKED DART WALLET GATOR BLACK



INKED DART WALLET GATOR BROWN



SM4088

MEGA TACTICAL DART CASE- BLACK



MEGA TACTICAL DART CASE- BLUE

SM4089



MEGA TACTICAL DART CASE-RED

SM4090



MEGA TACTICAL DART CASE-HOT PINK

SM4091



DARTS & ACCESSORIES SOLD SEPARATELY



## **DART CASES**



TACTICAL TWO SET DART CASE RED



TACTICAL TWO SET DART CASE BLACK



TACTICAL TWO SET DART CASE BLUE



**DARTS & ACCESSORIES SOLD SEPARATELY** 



SM4019

SLIM TACTICAL ONE SET DART CASE PINK



SLIM TACTICAL ONE SET DART CASE RED



SLIM TACTICAL ONE SET DART CASE BLACK



DARTS & ACCESSORIES SOLD SEPARATELY



SM4086

SLIM TACTICAL ONE
SET DART CASE BLUE

## **DART ESSENTIALS**



SM3825

ALUMINUM RINGS SET OF 3



SM3830

O RINGS SET OF 6



SM3833BLK

ALUMINIUM FLIGHT PROTEC