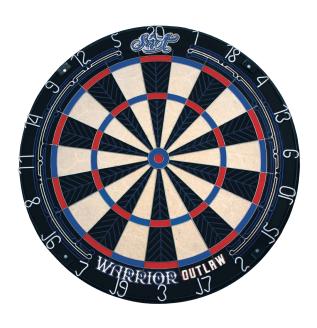

SB3001

SHOT BANDIT BRISTLE DARTBOARD

SB3005

SHOT BANDIT DURO BRISTLE DARTBOARD

SB3021

WARRIOR OUTLAW BRISTLE DARTBOARD

SB3007

PRO ELECTRONIC DART BOARD SET

STEEL TIP 21, 22, 23, 24, 25, 26GM

SOFT TIP 18, 20GM

STEEL TIP 21, 23, 25GM

SOFT TIP 18GM

Capturing the indigenous spirit of Pacific Warriors, the Warrior range features tattoo design work from renowned New Zealand artists and master carvers. Representing taiaha – a Maori spear used for close combat and tribal leaders, the Warrior range is inspired by our home and showcases where Shot has come from and embodies the spirit of where we're going.