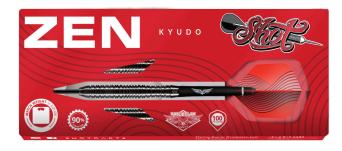

SOFT TIP 18, 20GM

The Zen philosophy says 'prioritise carefully, and choose only the essentials'. While the outside world may be chaos, at the oche all is still within. Zen is the quiet time players spend getting into the zone where it's just them and the board.

STEEL TIP 23, 24, 25, 27GM

SOFT TIP 18GM

Inspired by the ancient arts of Pacific and Asian combat. Designed for the experienced or competitive player, this range goes through hell - our intensive 7-stage process - to achieve its precision finish, and a slip-free signature pyramid grip that offers limitless potential to defeat the strongest opponent.