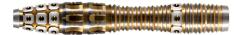

The Roman Empire range is Shot's tribute to the great minds that gave the ancient Romans their decisive military victories. All three Roman Empire barrels in the range feature the meticulous new signature Testudo grip, named for the 'tortoise' shield-wall formation, a defensive tactic used by legionaries to protect themselves against enemy archers.