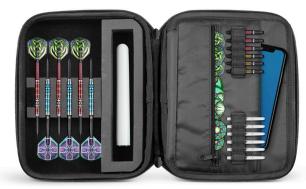

## **DART CASES**

INKED DART WALLET GATOR BLACK

INKED DART WALLET GATOR BROWN

SM4088

MEGA TACTICAL DART CASE- BLACK

MEGA TACTICAL DART CASE- BLUE

SM4089

MEGA TACTICAL DART CASE-RED

SM4090

MEGA TACTICAL DART CASE-HOT PINK

SM4091

DARTS & ACCESSORIES SOLD SEPARATELY