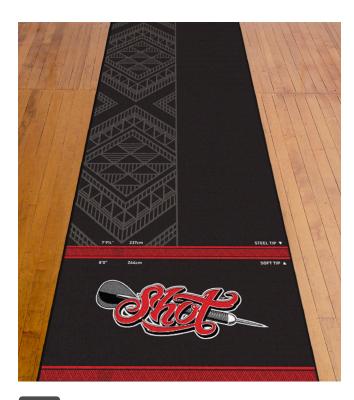

## **OCHE MATS**

Good looking enough to do the games room proud, our dart mat range allows for comfort underfoot, game after game, without curling. And regulation steel- and soft-tip toe lines or throw lines show you where to stand and throw.

The Shot Professional T Dart Mat combines the durability of a regular dart mat, with an extra "T" defence zone below the dartboard on each side. Providing more floor coverage, and twice the mat thickness at the oche where it counts, your floor and darts have double the protection against damage.

SC3129

SHOT PROFESSIONAL T DART MAT LENGTH: 9FT 9" (2995mm) x WIDTH: 2FT (625mm)

SC3125

CARPET DART MAT LARGE LENGTH: 9FT 8" (3000mm) x WIDTH: 3FT 2"(1000mm)

SC3120

RUBBER DART MAT LENGTH: 9FT 9" (2995mm) x WIDTH: 2FT (625mm)