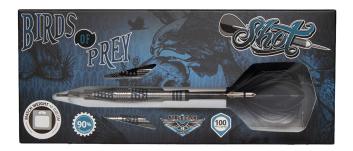

STEEL TIP 23, 24, 26GM

Inspired by New Zealand's native raptors, Birds of Prey bring the same deadly accuracy, stealth, and speed to the game as our great winged hunters. With assured universal grip profiles, the barrels and flights in this range take their cue from the evolved aerodynamics of swift, silent wings, with assured universal grip profiles.