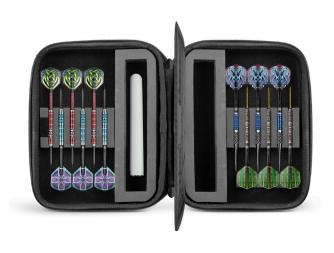

## **DART CASES**

INKED DART WALLET GATOR BLACK

INKED DART WALLET GATOR BROWN

SM4088

MEGA TACTICAL DART CASE- BLACK

MEGA TACTICAL DART CASE- BLUE

SM4089

MEGA TACTICAL DART CASE-RED

SM4090

MEGA TACTICAL DART CASE-HOT PINK

SM4091

DARTS & ACCESSORIES SOLD SEPARATELY