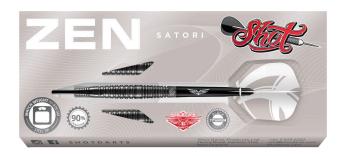

SOFT TIP 18, 20GM

The Zen philosophy says 'prioritise carefully, and choose only the essentials'. While the outside world may be chaos, at the oche all is still within. Zen is the quiet time players spend getting into the zone where it's just them and the board.

WARRIOR BLUE DART FLIGHT SET SML STND

ZEN TANTO DART FLIGHT SET SML STND

ZEN SATORI DART FLIGHT SET SML STND

ZEN BUDO DART FLIGHT SET SML STND

ZEN JUTSU DART FLIGHT SET SML STND

ZEN ROSHI DART FLIGHT SET SML STND