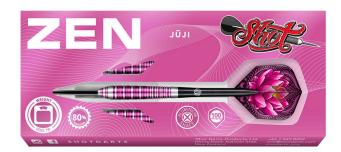

SOFT TIP 18, 20GM

The Zen philosophy says 'prioritise carefully, and choose only the essentials'. While the outside world may be chaos, at the oche all is still within. Zen is the quiet time players spend getting into the zone where it's just them and the board.

# ZEN

STEEL TIP 21, 23, 25GM

SOFT TIP 18, 20GM

STEEL TIP 22, 24, 26GM

SOFT TIP 18, 20GM

Bring the strength, speed and skill of your spirit animal to every game – to beat your rivals and become the stuff of legend among your tribe. For solid forward thrust and pinpoint accuracy, with a seamless look and feel – this dart range has the barrel and paired shaft both crafted with Shot Darts pyramid grip<sup>TM</sup> technology.