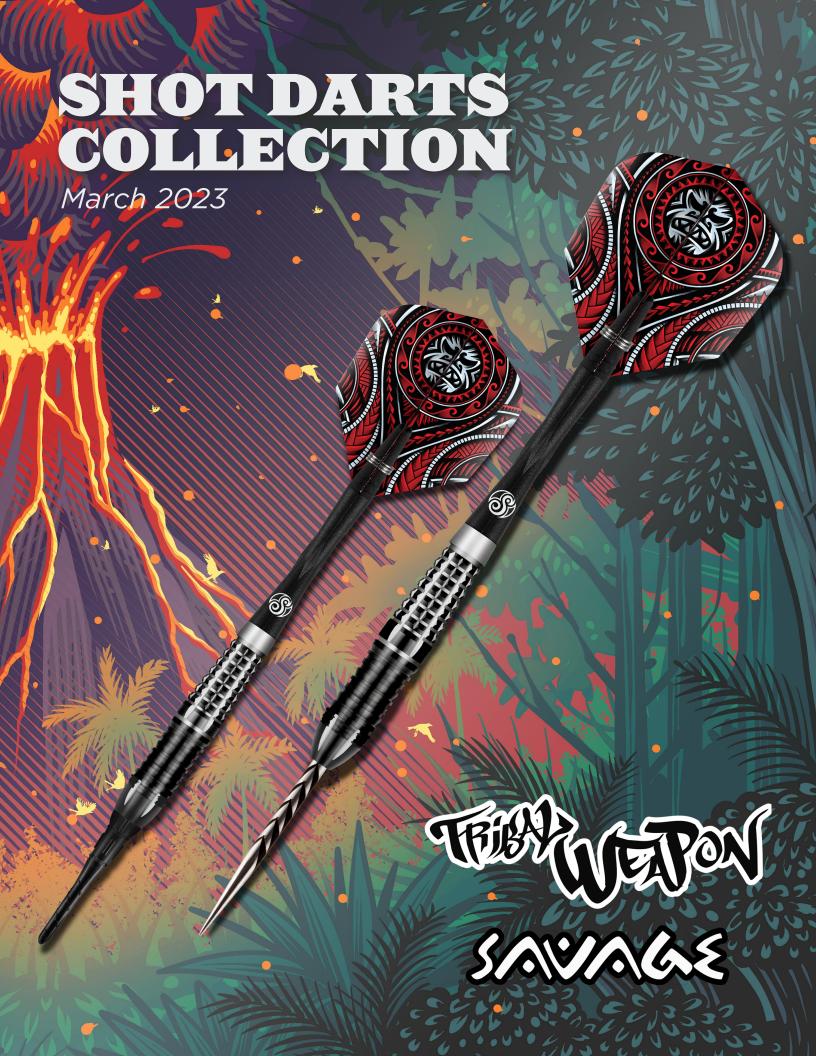

STEEL TIP 21, 22, 23, 24, 25, 26GM

SOFT TIP 18, 20GM

STEEL TIP 21, 23, 25GM

SOFT TIP 18GM

Capturing the indigenous spirit of Pacific Warriors, the Warrior range features tattoo design work from renowned New Zealand artists and master carvers. Representing taiaha – a Maori spear used for close combat and tribal leaders, the Warrior range is inspired by our home and showcases where Shot has come from and embodies the spirit of where we're going.