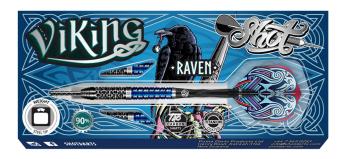

STEEL TIP 22, 23, 24, 25, 26GM

SOFT TIP 18, 20GM

STEEL TIP 22, 24, 26GM

SOFT TIP 18, 20GM

STEEL TIP 23, 25GM

SOFT TIP 19GM

Between 700 and 1100 AD, Viking raiders from Scandinavia ruled the seas, fought like warriors, and made vanquished peoples shake in their boots and soil their leather breeches. The Vikings range by Shot Darts lets you relive their epic saga. All the precision milled compact barrels in the range feature the mighty interlocking Siege grip.