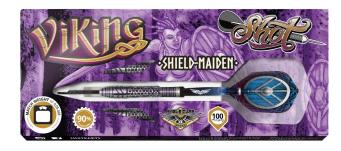

STEEL TIP 22, 23, 24, 25, 26GM

SOFT TIP 18, 20GM

STEEL TIP 22, 24, 26GM

SOFT TIP 18, 20GM

STEEL TIP 23, 25GM

SOFT TIP 19GM

Between 700 and 1100 AD, Viking raiders from Scandinavia ruled the seas, fought like warriors, and made vanquished peoples shake in their boots and soil their leather breeches. The Vikings range by Shot Darts lets you relive their epic saga. All the precision milled compact barrels in the range feature the mighty interlocking Siege grip.