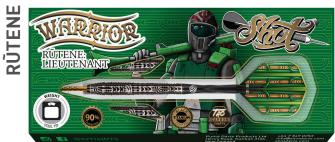

STEEL TIP 21, 22, 23, 24, 25, 26GM

SOFT TIP 18, 20GM

STEEL TIP 21, 23, 25GM

SOFT TIP 18GM

Capturing the indigenous spirit of Pacific Warriors, the Warrior range features tattoo design work from renowned New Zealand artists and master carvers. Representing taiaha – a Maori spear used for close combat and tribal leaders, the Warrior range is inspired by our home and showcases where Shot has come from and embodies the spirit of where we're going.