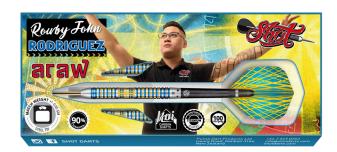

STEEL TIP 22, 23, 24, 25GM

SOFT TIP 18, 20GM

STEEL TIP 23, 25GM

SOFT TIP 18GM

Shot's prestige dart range for Rowby-John Rodriguez reflects the sun, sea, and stars of his proud roots in the Philippines. The Shot Dartisans designed this range with Rowby-John to give the player complete control, confident ring grips are flecked with shallow mill cuts to enhance traction.