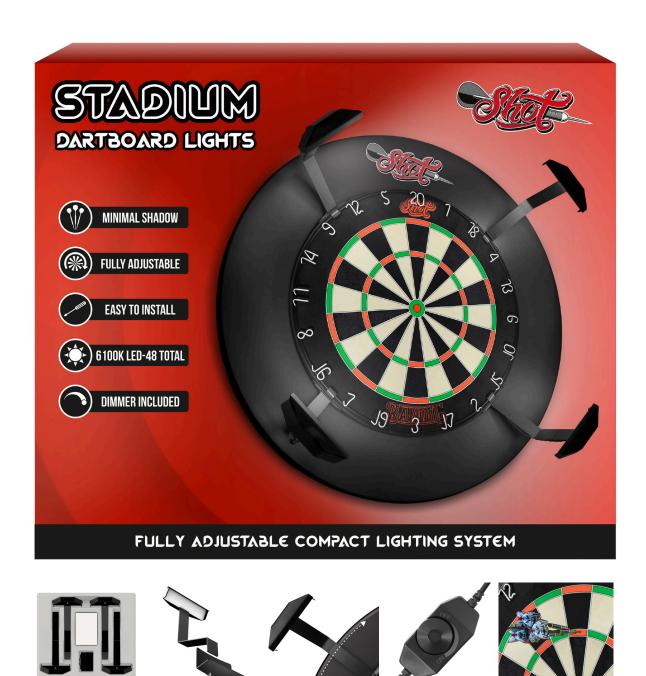

TOUGH M

SHOT DARTS 20

**DOUBLETOPS** 

The ultimate 'surround sound' dartboard lighting system. The revolutionary Shot Stadium Dartboard Lights were co-designed with players and engineered to last, from four stable, fully adjustable and lightweight powder coated steel arms. Position the lights where you need it, directly on the board (with or without a surround). With no need for permanent fixing, you're ready to play in minutes. 12x powerful 6100k LEDS per arm sit at an optimal 60° angle, providing continuous, shadowless light coverage across the dartboard, while the supplied dimmer can adjust according to ambient lighting and for greater accessibility.