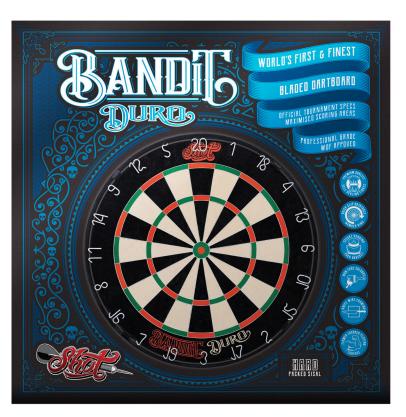

STEEL TIP 23, 25, 27GM

SOFT TIP 19GM

STEEL TIP 21, 23, 25GM

SOFT TIP 18, 20GM

The Bandit owes its cult following to the world's finest bristle dartboard technology. Its unique, staple-free white razor-bladed wires are more than 50% finer than a standard dartboard, so more darts hit their mark rather than bouncing out.

Through 50 years in the darts business, we've noticed that players have a preference for their boards as well as their darts. So we've released our new generation Bandit Boards in two densities: the original Bandit, and the firmer Bandit Duro.

SB3001

SHOT BANDIT BRISTLE DARTBOARD

SB3005

SHOT BANDIT DURO BRISTLE DARTBOARD

SB3021

WARRIOR OUTLAW BRISTLE DARTBOARD

SB3007

PRO ELECTRONIC DART BOARD SET