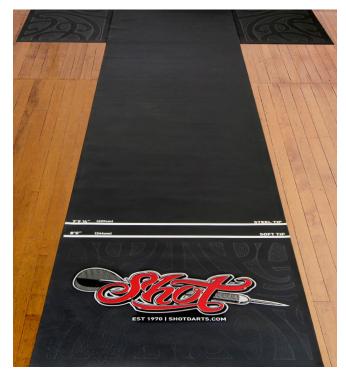

## **OCHE MATS**

Good looking enough to do the games room proud, our dart mat range allows for comfort underfoot, game after game, without curling. And regulation steel- and soft-tip toe lines or throw lines show you where to stand and throw.

The Shot Professional T Dart Mat combines the durability of a regular dart mat, with an extra "T" defence zone below the dartboard on each side. Providing more floor coverage, and twice the mat thickness at the oche where it counts, your floor and darts have double the protection against damage.

SC3129

SHOT PROFESSIONAL T DART MAT LENGTH: 9FT 9" (2995mm) x WIDTH: 2FT (625mm)

SC3125

CARPET DART MAT LARGE LENGTH: 9FT 8" (3000mm) x WIDTH: 3FT 2"(1000mm)

SC3120

RUBBER DART MAT LENGTH: 9FT 9" (2995mm) x WIDTH: 2FT (625mm)