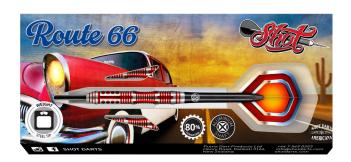

Declare your independence with the Shot Darts Americana range. Embrace the possibilities of the open road, the starlit landscapes of Midwest prairies, cresting over the Rockies, and onward to the curving horizon of the Pacific Ocean – it's pure adventure in big sky country. Here's a darts range that gives you the freedom to play it your way. The Americana range is Shot's salute to the melting pot and infinite source of possibility that is the USA.