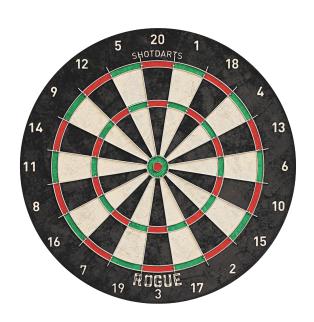

SB3011

ROGUE BRISTLE DARTBOARD

BONUS 2 IN 1 DART GAME
OFFICIAL 18" X 1"
TOURNAMENT SIZED
DARTBOARD
TOUGH METAL OUTER
RIM AND DIVIDERS

14

11

11

15

TWO SETS OF DARTS
INCLUDED