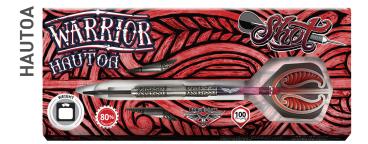

STEEL TIP 21, 22, 23, 24, 25, 26GM

SOFT TIP 18, 20GM

STEEL TIP 21, 23, 25GM

SOFT TIP 18GM

Capturing the indigenous spirit of Pacific Warriors, the Warrior range features tattoo design work from renowned New Zealand artists and master carvers. Representing taiaha – a Maori spear used for close combat and tribal leaders, the Warrior range is inspired by our home and showcases where Shot has come from and embodies the spirit of where we're going.