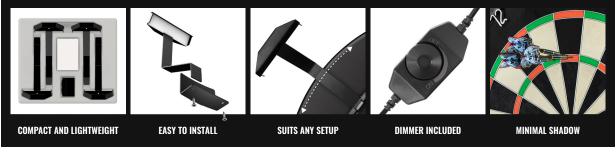

PRO ELECTRONIC DART BOARD SET

SB3011

ROGUE BRISTLE DARTBOARD

SHOT DOUBLE TOPS DARTBOARD GAME

The ultimate 'surround sound' dartboard lighting system. The revolutionary Shot Stadium Dartboard Lights were co-designed with players and engineered to last, from four stable, fully adjustable and lightweight powder coated steel arms. Position the lights where you need it, directly on the board (with or without a surround). With no need for permanent fixing, you're ready to play in minutes. 12x powerful 6100k LEDS per arm sit at an optimal 60° angle, providing continuous, shadowless light coverage across the dartboard, while the supplied dimmer can adjust according to ambient lighting and for greater accessibility.