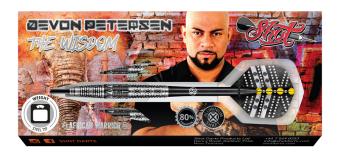

Devon Petersen has darts in his blood. From big dreams in a small garage in apartheid South Africa, to competing with his heroes on the world stage – Devon blazes a trail and bears the torch for his homeland. Shot's inhouse design team collaborated closely with the African Warrior himself to create a spectacular darts range with ingenious Iklwa spear grip to keep him at the top of his game.