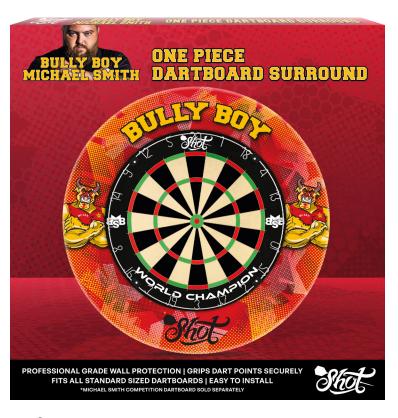

# MICHAEL SMITH DART LANE ITEMS

Play like Bully Boy World Champion Michael Smith and turn your games room into a grandstand with this tournament-ready competition range of quality dartboards, a one-piece surround, and a cabinet set. These dart lane items are designed for super easy installation, hanging anywhere in minutes, for hours of competitive fun for the whole crew.

MICHAEL SMITH COMPETITION BOARD

BULLY BOY MICHAEL SMITH 1 PIECE DARTBOARD SURROUND