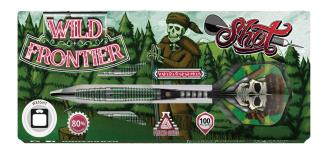

STEEL TIP 22, 23, 24, 25GM

SOFT TIP 18, 20GM

STEEL TIP 23, 24, 25, 27GM

SOFT TIP 18GM

STEEL TIP 23, 25, 27GM

Wild Frontier recalls the legends and pays tribute to the skill and resilience of these gold mining, bear-trapping, hard-living pioneers. The Wild Frontier barrels feature the Shot Revolver grip at the push point. This positive grip profile allows the player to relax their finger but still maintain complete control of the dart.