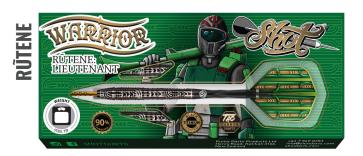

STEEL TIP 21, 22, 23, 24, 25, 26GM

SOFT TIP 18, 20GM

STEEL TIP 21, 23, 25GM

SOFT TIP 18GM

Capturing the indigenous spirit of Pacific Warriors, the Warrior range features tattoo design work from renowned New Zealand artists and master carvers. Representing taiaha – a Maori spear used for close combat and tribal leaders, the Warrior range is inspired by our home and showcases where Shot has come from and embodies the spirit of where we're going.

SF6809

CELT CLAYMORE DART
FLIGHT SET SML STND

CELT STAG DART FLIGHT SET STND

WARRIOR RUTENE DART FLIGHT SET SML STND GREEN

WARRIOR KAPENE DART FLIGHT SET SML STND

WARRIOR DART FLIGHT SET SML STND

WARRIOR BLUE DART FLIGHT SET SML STND