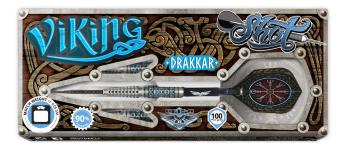

STEEL TIP 22, 23, 24, 25, 26GM

SOFT TIP 18, 20GM

STEEL TIP 22, 24, 26GM

SOFT TIP 18, 20GM

STEEL TIP 23, 25GM

SOFT TIP 19GM

Between 700 and 1100 AD, Viking raiders from Scandinavia ruled the seas, fought like warriors, and made vanquished peoples shake in their boots and soil their leather breeches. The Vikings range by Shot Darts lets you relive their epic saga. All the precision milled compact barrels in the range feature the mighty interlocking Siege grip.