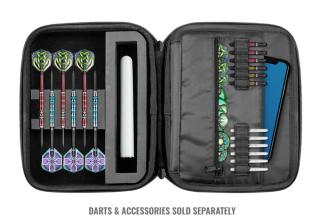

## SM7535

MICHAEL SMITH WORLD CHAMPION TACTICAL DARTS CASE - VICTORY

#### SM7534

MICHAEL SMITH WORLD CHAMPION TACTICAL DARTS CASE - BLACK