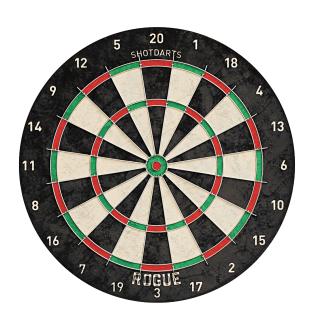

PRO ELECTRONIC DART BOARD SET

SB3011

ROGUE BRISTLE DARTBOARD

SHOT DOUBLE TOPS DARTBOARD GAME

The ultimate 'surround sound' dartboard lighting system. The revolutionary Shot Stadium Dartboard Lights were co-designed with players and engineered to last, from four stable, fully adjustable and lightweight powder coated steel arms. Position the lights where you need it, directly on the board (with or without a surround). With no need for permanent fixing, you're ready to play in minutes. 12x powerful 6100k LEDS per arm sit at an optimal 60° angle, providing continuous, shadowless light coverage across the dartboard, while the supplied dimmer can adjust according to ambient lighting and for greater accessibility.