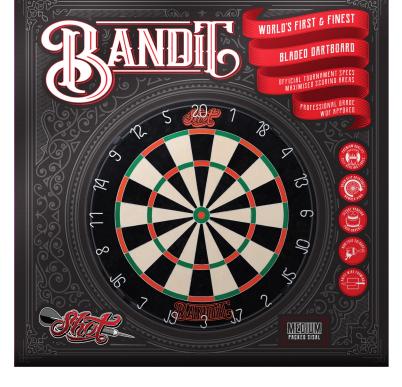

STEEL TIP 23, 25, 27GM

SOFT TIP 19GM

STEEL TIP 21, 23, 25GM

SOFT TIP 18, 20GM

The Bandit owes its cult following to the world's finest bristle dartboard technology. Its unique, staple-free white razor-bladed wires are more than 50% finer than a standard dartboard, so more darts hit their mark rather than bouncing out.

Through 50 years in the darts business, we've noticed that players have a preference for their boards as well as their darts. So we've released our new generation Bandit Boards in two densities: the original Bandit, and the firmer Bandit Duro.

SB3001

SHOT BANDIT BRISTLE DARTBOARD

SB3005

SHOT BANDIT DURO BRISTLE DARTBOARD

SB3021

WARRIOR OUTLAW BRISTLE DARTBOARD

**OUTLAW BRISTLE DARTBOARD** 

SB3007