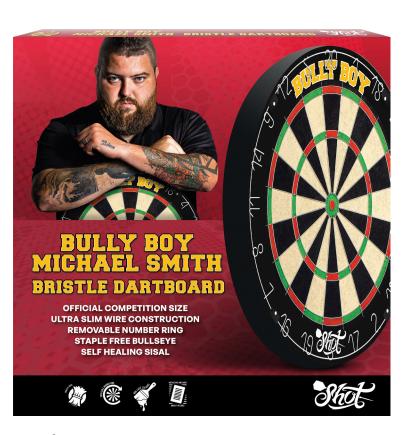

# MICHAEL SMITH DART LANE ITEMS

Play like Bully Boy World Champion Michael Smith and turn your games room into a grandstand with this tournament-ready competition range of quality dartboards, a one-piece surround, and a cabinet set. These dart lane items are designed for super easy installation, hanging anywhere in minutes, for hours of competitive fun for the whole crew.

MICHAEL SMITH COMPETITION BOARD

BULLY BOY MICHAEL SMITH 1 PIECE DARTBOARD SURROUND