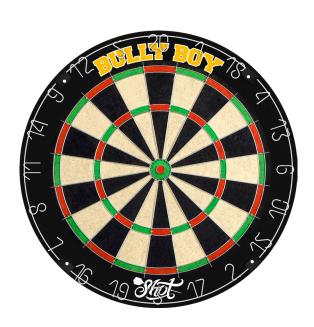

# MICHAEL SMITH DART LANE ITEMS

Play like Bully Boy World Champion Michael Smith and turn your games room into a grandstand with this tournament-ready competition range of quality dartboards, a one-piece surround, and a cabinet set. These dart lane items are designed for super easy installation, hanging anywhere in minutes, for hours of competitive fun for the whole crew.

MICHAEL SMITH COMPETITION BOARD

BULLY BOY MICHAEL SMITH 1 PIECE DARTBOARD SURROUND