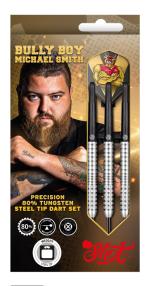

#### MSPST

BULLY BOY MICHAEL SMITH PRECISION STEEL TIP DART SET 80%-TUNGSTEN, 22GM, 23GM, 24GM, 25GM