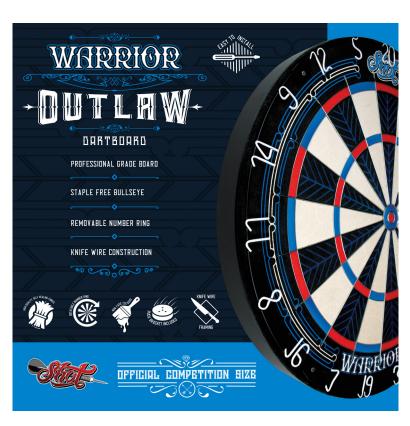

STEEL TIP 21, 22, 23, 24, 25, 26GM

SOFT TIP 18, 20GM

STEEL TIP 21, 23, 25GM

SOFT TIP 18GM

Capturing the indigenous spirit of Pacific Warriors, the Warrior range features tattoo design work from renowned New Zealand artists and master carvers. Representing taiaha – a Maori spear used for close combat and tribal leaders, the Warrior range is inspired by our home and showcases where Shot has come from and embodies the spirit of where we're going.

SB3001

SHOT BANDIT BRISTLE DARTBOARD

SB3005

SHOT BANDIT DURO BRISTLE DARTBOARD

SB3021

WARRIOR OUTLAW BRISTLE DARTBOARD

**OUTLAW BRISTLE DARTBOARD** 

SB3007