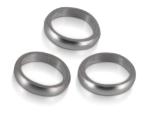

# **DART ESSENTIALS**

SM3825

ALUMINUM RINGS SET OF 3

SM3830

O RINGS SET OF 6

SM3833BLK

ALUMINIUM FLIGHT PROTECTORS BLACK

SM3833S