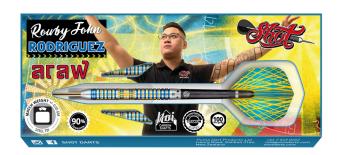

STEEL TIP 22, 23, 24, 25GM

SOFT TIP 18, 20GM

STEEL TIP 23, 25GM

SOFT TIP 18GM

Shot's prestige dart range for Rowby-John Rodriguez reflects the sun, sea, and stars of his proud roots in the Philippines. The Shot Dartisans designed this range with Rowby-John to give the player complete control, confident ring grips are flecked with shallow mill cuts to enhance traction.

SF6579

TRIO FLIGHT PACK

SF6578

FIVE FLIGHT PACK

TRIBAL WEAPON SAVAGE DART FLIGHT SET SML STND

ROWBY-JOHN RODRIGUEZ ARAW DART FLIGHT SET SML STND

ROWBY-JOHN RODRIGUEZ DAGAT DART FLIGHT SET SML STND

SUNFLOWER DART FLIGHT SET SML STND