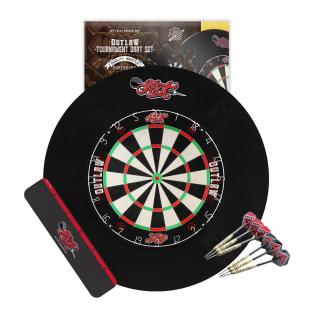

SB3001

SHOT BANDIT BRISTLE DARTBOARD

SB3005

SHOT BANDIT DURO BRISTLE DARTBOARD

SB3021

WARRIOR OUTLAW BRISTLE DARTBOARD

**OUTLAW BRISTLE DARTBOARD** 

SB3007

PRO ELECTRONIC DART BOARD SET

SB3011

ROGUE BRISTLE DARTBOARD

SHOT DOUBLE TOPS DARTBOARD GAME

The ultimate 'surround sound' dartboard lighting system. The revolutionary Shot Stadium Dartboard Lights were co-designed with players and engineered to last, from four stable, fully adjustable and lightweight powder coated steel arms. Position the lights where you need it, directly on the board (with or without a surround). With no need for permanent fixing, you're ready to play in minutes. 12x powerful 6100k LEDS per arm sit at an optimal 60° angle, providing continuous, shadowless light coverage across the dartboard, while the supplied dimmer can adjust according to ambient lighting and for greater accessibility.