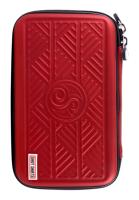

#### SM7537

MICHAEL SMITH WORLD CHAMPION DROP IN DARTS CASE - RED

#### SM7536

MICHAEL SMITH WORLD CHAMPION DROP IN DARTS CASE - BLACK