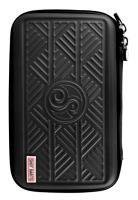

#### SM7537

MICHAEL SMITH WORLD CHAMPION DROP IN DARTS CASE - RED

#### SM7536

MICHAEL SMITH WORLD CHAMPION DROP IN DARTS CASE - BLACK