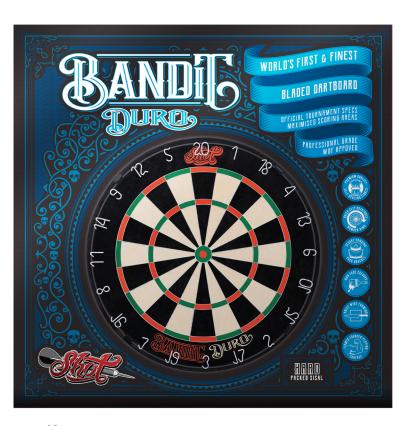

STEEL TIP 23, 25, 27GM

SOFT TIP 19GM

STEEL TIP 21, 23, 25GM

SOFT TIP 18, 20GM

The Bandit owes its cult following to the world's finest bristle dartboard technology. Its unique, staple-free white razor-bladed wires are more than 50% finer than a standard dartboard, so more darts hit their mark rather than bouncing out.

Through 50 years in the darts business, we've noticed that players have a preference for their boards as well as their darts. So we've released our new generation Bandit Boards in two densities: the original Bandit, and the firmer Bandit Duro.

SB3001

SHOT BANDIT BRISTLE DARTBOARD

SB3005

SHOT BANDIT DURO BRISTLE DARTBOARD

SB3021

WARRIOR OUTLAW BRISTLE DARTBOARD

**OUTLAW BRISTLE DARTBOARD** 

SB3007