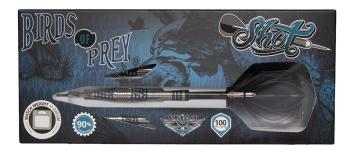

STEEL TIP 23, 24, 26GM

Inspired by New Zealand's native raptors, Birds of Prey bring the same deadly accuracy, stealth, and speed to the game as our great winged hunters. With assured universal grip profiles, the barrels and flights in this range take their cue from the evolved aerodynamics of swift, silent wings, with assured universal grip profiles.