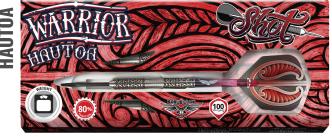

STEEL TIP 21, 22, 23, 24, 25, 26GM

SOFT TIP 18, 20GM

STEEL TIP 21, 23, 25GM

SOFT TIP 18GM

Capturing the indigenous spirit of Pacific Warriors, the Warrior range features tattoo design work from renowned New Zealand artists and master carvers. Representing taiaha – a Maori spear used for close combat and tribal leaders, the Warrior range is inspired by our home and showcases where Shot has come from and embodies the spirit of where we're going.