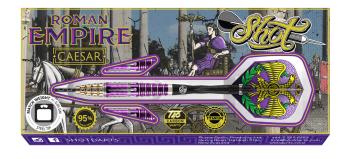

MICHAEL SMITH BULLY BOY DART FLIGHT SET - RED

SM7551

MICHAEL SMITH POLO SHIRT SIZES S-6XL

The Roman Empire range is Shot's tribute to the great minds that gave the ancient Romans their decisive military victories. All three Roman Empire barrels in the range feature the meticulous new signature Testudo grip, named for the 'tortoise' shield-wall formation, a defensive tactic used by legionaries to protect themselves against enemy archers.

STEEL TIP 22, 23, 24, 25GM

SOFT TIP 18, 20GM

STEEL TIP 23, 24, 25GM

SOFT TIP 18GM

STEEL TIP 23, 24GM

The Celts – an Iron Age culture that swept Europe and the British Isles, their proud tribal alliances connecting their people across vast expanses of distance and time. History's legendary underdogs – the Celts clashed with the might and military machine of Rome. The heroic, highly decorated Celt dart range is impressively ornamented with colour and texture, representing the many Celtic tribes rich in culture, steeped in myth, and forged in battle.