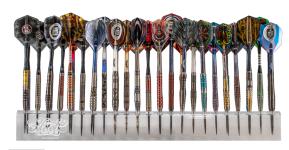

DART EXTRACTION TOOL

SM3837

DART STAND - HOLDS 35 DARTS

SM4062

SHOT FRONTIER DARTS HOLDER

SM3839

DARTER ROSIN