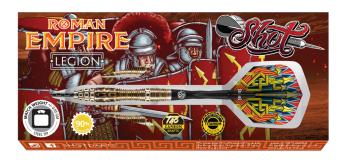

MICHAEL SMITH BULLY BOY DART FLIGHT SET - RED

SM7551

MICHAEL SMITH POLO SHIRT SIZES S-6XL

The Roman Empire range is Shot's tribute to the great minds that gave the ancient Romans their decisive military victories. All three Roman Empire barrels in the range feature the meticulous new signature Testudo grip, named for the 'tortoise' shield-wall formation, a defensive tactic used by legionaries to protect themselves against enemy archers.

STEEL TIP 22, 23, 24, 25GM

SOFT TIP 18, 20GM

STEEL TIP 23, 24, 25GM

SOFT TIP 18GM

STEEL TIP 23, 24GM

The Celts – an Iron Age culture that swept Europe and the British Isles, their proud tribal alliances connecting their people across vast expanses of distance and time. History's legendary underdogs – the Celts clashed with the might and military machine of Rome. The heroic, highly decorated Celt dart range is impressively ornamented with colour and texture, representing the many Celtic tribes rich in culture, steeped in myth, and forged in battle.