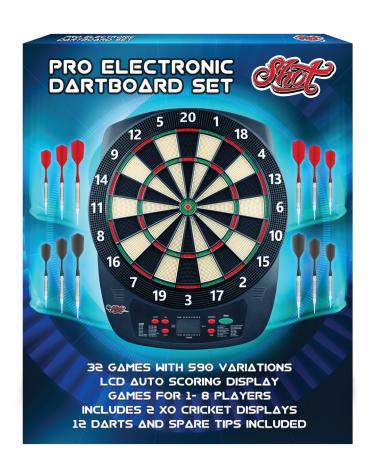

PRO ELECTRONIC DART BOARD SET

SB3011

ROGUE BRISTLE DARTBOARD

SHOT DOUBLE TOPS DARTBOARD GAME

The ultimate 'surround sound' dartboard lighting system. The revolutionary Shot Stadium Dartboard Lights were co-designed with players and engineered to last, from four stable, fully adjustable and lightweight powder coated steel arms. Position the lights where you need it, directly on the board (with or without a surround). With no need for permanent fixing, you're ready to play in minutes. 12x powerful 6100k LEDS per arm sit at an optimal 60° angle, providing continuous, shadowless light coverage across the dartboard, while the supplied dimmer can adjust according to ambient lighting and for greater accessibility.