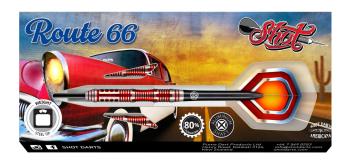

Declare your independence with the Shot Darts Americana range. Embrace the possibilities of the open road, the starlit landscapes of Midwest prairies, cresting over the Rockies, and onward to the curving horizon of the Pacific Ocean - it's pure adventure in big sky country. Here's a darts range that gives you the freedom to play it your way. The Americana range is Shot's salute to the melting pot and infinite source of possibility that is the USA.

STEEL TIP 23, 24, 25GM

SOFT TIP 18GM

STEEL TIP 23, 24, 25GM

SOFT TIP 18GM

STEEL TIP 23, 24, 26GM

SOFT TIP 18GM

STEEL TIP 22, 23, 24, 25GM

SOFT TIP 18, 20GM