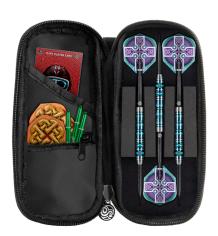

# **DART CASES**

SM4094

INKED DART WALLET GATOR BLACK

SM4088

MEGA TACTICAL DART CASE- BLACK

SM4089

MEGA TACTICAL DART CASE- BLUE

SM4090

MEGA TACTICAL DART CASE- RED

SM4091

MEGA TACTICAL DART CASE- HOT PINK