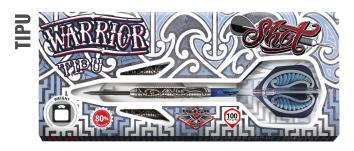

STEEL TIP 21, 22, 23, 24, 25, 26GM

SOFT TIP 18, 20GM

STEEL TIP 21, 23, 25GM

SOFT TIP 18GM

Capturing the indigenous spirit of Pacific Warriors, the Warrior range features tattoo design work from renowned New Zealand artists and master carvers. Representing taiaha – a Maori spear used for close combat and tribal leaders, the Warrior range is inspired by our home and showcases where Shot has come from and embodies the spirit of where we're going.