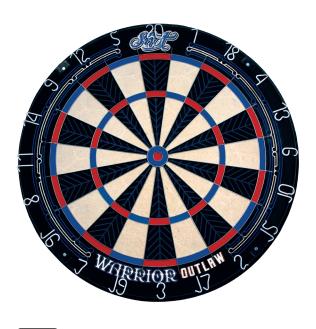

STEEL TIP 21, 22, 23, 24, 25, 26GM

SOFT TIP 18, 20GM

STEEL TIP 21, 23, 25GM

SOFT TIP 18GM

Capturing the indigenous spirit of Pacific Warriors, the Warrior range features tattoo design work from renowned New Zealand artists and master carvers. Representing taiaha – a Maori spear used for close combat and tribal leaders, the Warrior range is inspired by our home and showcases where Shot has come from and embodies the spirit of where we're going.

SB3001

SHOT BANDIT BRISTLE DARTBOARD

SB3005

SHOT BANDIT DURO BRISTLE DARTBOARD

SB3021

WARRIOR OUTLAW BRISTLE DARTBOARD

**OUTLAW BRISTLE DARTBOARD** 

SB3007