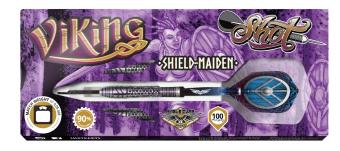

STEEL TIP 22, 23, 24, 25, 26GM

SOFT TIP 18, 20GM

STEEL TIP 22, 24, 26GM

SOFT TIP 18, 20GM

STEEL TIP 23, 25GM

SOFT TIP 19GM

Between 700 and 1100 AD, Viking raiders from Scandinavia ruled the seas, fought like warriors, and made vanquished peoples shake in their boots and soil their leather breeches. The Vikings range by Shot Darts lets you relive their epic saga. All the precision milled compact barrels in the range feature the mighty interlocking Siege grip.