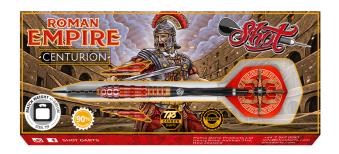

MICHAEL SMITH BULLY BOY DART FLIGHT SET - RED

SM7551

MICHAEL SMITH POLO SHIRT SIZES S-6XL

The Roman Empire range is Shot's tribute to the great minds that gave the ancient Romans their decisive military victories. All three Roman Empire barrels in the range feature the meticulous new signature Testudo grip, named for the 'tortoise' shield-wall formation, a defensive tactic used by legionaries to protect themselves against enemy archers.

STEEL TIP 22, 23, 24, 25GM

SOFT TIP 18, 20GM

STEEL TIP 23, 24, 25GM

SOFT TIP 18GM

STEEL TIP 23, 24GM

The Celts – an Iron Age culture that swept Europe and the British Isles, their proud tribal alliances connecting their people across vast expanses of distance and time. History's legendary underdogs – the Celts clashed with the might and military machine of Rome. The heroic, highly decorated Celt dart range is impressively ornamented with colour and texture, representing the many Celtic tribes rich in culture, steeped in myth, and forged in battle.