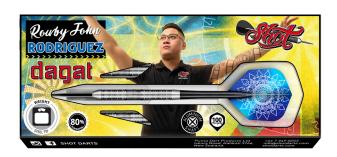

STEEL TIP 22, 23, 24, 25GM

SOFT TIP 18, 20GM

STEEL TIP 23, 25GM

SOFT TIP 18GM

Shot's prestige dart range for Rowby-John Rodriguez reflects the sun, sea, and stars of his proud roots in the Philippines. The Shot Dartisans designed this range with Rowby-John to give the player complete control, confident ring grips are flecked with shallow mill cuts to enhance traction.

SF6579

TRIO FLIGHT PACK

SF6578

FIVE FLIGHT PACK

TRIBAL WEAPON SAVAGE DART FLIGHT SET SML STND

ROWBY-JOHN RODRIGUEZ ARAW DART FLIGHT SET SML STND

ROWBY-JOHN RODRIGUEZ DAGAT DART FLIGHT SET SML STND

SUNFLOWER DART FLIGHT SET SML STND