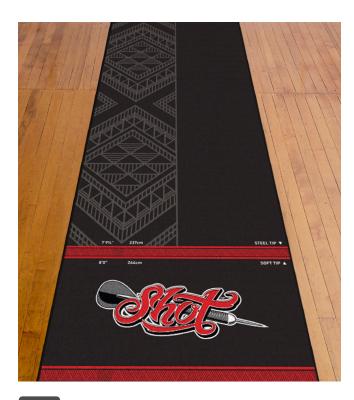

# **OCHE MATS**

Good looking enough to do the games room proud, our dart mat range allows for comfort underfoot, game after game, without curling. And regulation steel- and soft-tip toe lines or throw lines show you where to stand and throw.

The Shot Professional T Dart Mat combines the durability of a regular dart mat, with an extra "T" defence zone below the dartboard on each side. Providing more floor coverage, and twice the mat thickness at the oche where it counts, your floor and darts have double the protection against damage.

SC3129

SHOT PROFESSIONAL T DART MAT LENGTH: 9FT 9" (2995mm) x WIDTH: 2FT (625mm)

SC3125

CARPET DART MAT LARGE LENGTH: 9FT 8" (3000mm) x WIDTH: 3FT 2" (1000mm)

SC3120

RUBBER DART MAT LENGTH: 9FT 9" (2995mm) x WIDTH: 2FT (625mm)