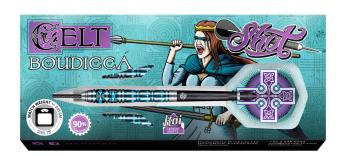

STEEL TIP 22, 23, 24, 25GM

SOFT TIP 18, 20GM

STEEL TIP 23, 24, 25GM

SOFT TIP 18GM

STEEL TIP 23, 24GM

The Celts – an Iron Age culture that swept Europe and the British Isles, their proud tribal alliances connecting their people across vast expanses of distance and time. History's legendary underdogs – the Celts clashed with the might and military machine of Rome. The heroic, highly decorated Celt dart range is impressively ornamented with colour and texture, representing the many Celtic tribes rich in culture, steeped in myth, and forged in battle.

STEEL TIP 22, 23, 24, 25GM

SOFT TIP 18, 20GM

STEEL TIP 23, 24, 25GM

SOFT TIP 18, 20GM

STEEL TIP 23, 24, 25GM

SOFT TIP 18, 20GM

STEEL TIP 23, 24, 25, 26GM

SOFT TIP 18, 20GM