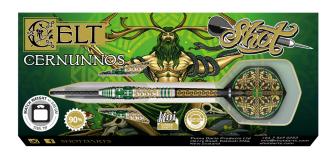

STEEL TIP 22, 23, 24, 25GM

SOFT TIP 18, 20GM

STEEL TIP 23, 24, 25GM

SOFT TIP 18GM

STEEL TIP 23, 24GM

The Celts – an Iron Age culture that swept Europe and the British Isles, their proud tribal alliances connecting their people across vast expanses of distance and time. History's legendary underdogs – the Celts clashed with the might and military machine of Rome. The heroic, highly decorated Celt dart range is impressively ornamented with colour and texture, representing the many Celtic tribes rich in culture, steeped in myth, and forged in battle.