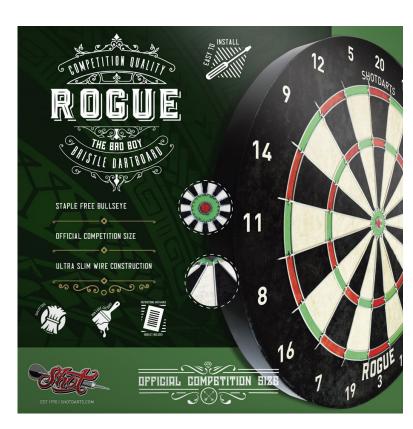

PRO ELECTRONIC DART BOARD SET

SB3011

ROGUE BRISTLE DARTBOARD

SHOT DOUBLE TOPS DARTBOARD GAME

The ultimate 'surround sound' dartboard lighting system. The revolutionary Shot Stadium Dartboard Lights were co-designed with players and engineered to last, from four stable, fully adjustable and lightweight powder coated steel arms. Position the lights where you need it, directly on the board (with or without a surround). With no need for permanent fixing, you're ready to play in minutes. 12x powerful 6100k LEDS per arm sit at an optimal 60° angle, providing continuous, shadowless light coverage across the dartboard, while the supplied dimmer can adjust according to ambient lighting and for greater accessibility.