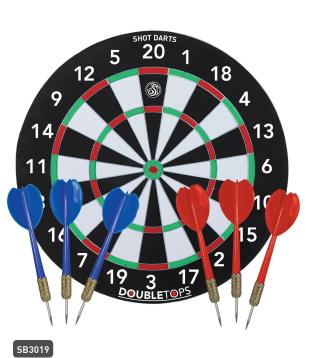

PRO ELECTRONIC DART BOARD SET

SB3011

ROGUE BRISTLE DARTBOARD

SHOT DOUBLE TOPS DARTBOARD GAME

The ultimate 'surround sound' dartboard lighting system. The revolutionary Shot Stadium Dartboard Lights were co-designed with players and engineered to last, from four stable, fully adjustable and lightweight powder coated steel arms. Position the lights where you need it, directly on the board (with or without a surround). With no need for permanent fixing, you're ready to play in minutes. 12x powerful 6100k LEDS per arm sit at an optimal 60° angle, providing continuous, shadowless light coverage across the dartboard, while the supplied dimmer can adjust according to ambient lighting and for greater accessibility.