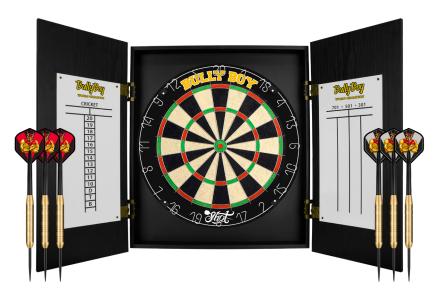

# MICHAEL SMITH DART LANE ITEMS

Play like Bully Boy World Champion Michael Smith and turn your games room into a grandstand with this tournament-ready competition range of quality dartboards, a one-piece surround, and a cabinet set. These dart lane items are designed for super easy installation, hanging anywhere in minutes, for hours of competitive fun for the whole crew.

# MICHAEL SMITH DART LANE ITEMS

SC7532

BULLY BOY MICHAEL SMITH DARTBOARD CABINET SET