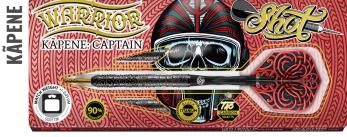

STEEL TIP 21, 22, 23, 24, 25, 26GM

SOFT TIP 18, 20GM

STEEL TIP 21, 23, 25GM

SOFT TIP 18GM

Capturing the indigenous spirit of Pacific Warriors, the Warrior range features tattoo design work from renowned New Zealand artists and master carvers. Representing taiaha – a Maori spear used for close combat and tribal leaders, the Warrior range is inspired by our home and showcases where Shot has come from and embodies the spirit of where we're going.