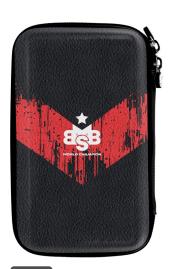

dy competition range of quality dartboards, a one-piece surround, and a cabinet set. These dart lane items are designed for super easy installation, hanging anywhere in minutes, for hours of competitive fun for the whole crew.





MICHAEL SMITH COMPETITION BOARD







BULLY BOY MICHAEL SMITH 1 PIECE DARTBOARD SURROUND



# MICHAEL SMITH DART LANE ITEMS





SC7532

BULLY BOY MICHAEL SMITH DARTBOARD CABINET SET









# MICHAEL SMITH DARTS AND ESSENTIALS



#### MSPST

BULLY BOY MICHAEL SMITH PRECISION STEEL TIP DART SET 80%-TUNGSTEN, 22GM, 23GM, 24GM, 25GM



#### MSPSF

BULLY BOY MICHAEL SMITH PRECISION SOFT TIP DART SET 80%-TUNGSTEN, 18GM, 20GM



### MSST-24

BULLY BOY MICHAEL SMITH PLATED BRASS STEEL TIP DART SET, 24GM



### SF7538

BULLY BOY MICHAEL SMITH ACCESSORY KIT - 84 PCE



## SM7535

MICHAEL SMITH WORLD CHAMPION TACTICAL DARTS CASE - VICTORY



#### SM7534

MICHAEL SMITH WORLD CHAMPION TACTICAL DARTS CASE - BLACK



#### SM7537

MICHAEL SMITH WORLD CHAMPION DROP IN DARTS CASE - RED



#### SM7536

MICHAEL SMITH WORLD CHAMPION DROP IN DARTS CASE - BLACK

# MICHAEL SMITH DART FLIGHTS AND POLO SHIRT



MICHAEL SMITH ACHIEVE DART FLIGHT SET





MICHAEL SMITH BELIEVE DART MICHAEL SMITH DEFIANT DART MICHAEL SMITH TENACIOUS FLIGHT SET DART FLIGHT SET





MICHAEL SMITH BULLY BOY DART FLIGHT SET - GOLD



MICHAEL SMITH BULLY BOY DART FLIGHT SET - RED



SM7551

MICHAEL SMITH POLO SHIRT SIZES S-6XL



The Roman Empire range is Shot's tribute to the great minds that gave the ancient Romans their decisive military victories. All three Roman Empire barrels in the ran