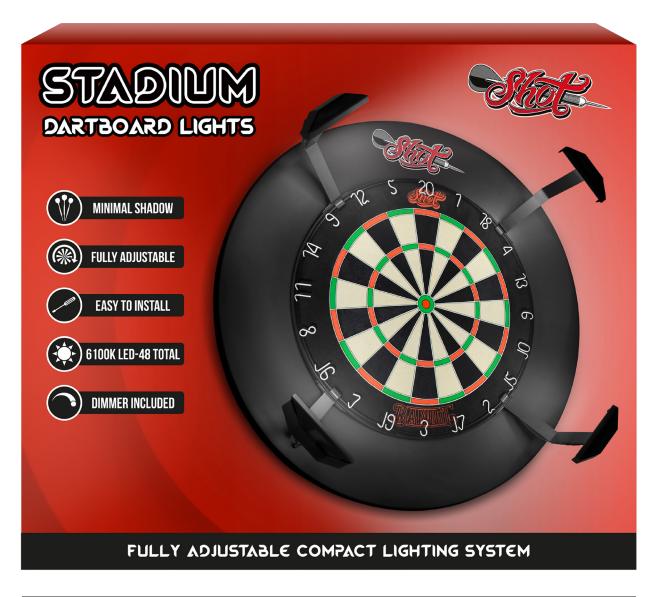

PRO ELECTRONIC DART BOARD SET

SB3011

ROGUE BRISTLE DARTBOARD

SHOT DOUBLE TOPS DARTBOARD GAME

The ultimate 'surround sound' dartboard lighting system. The revolutionary Shot Stadium Dartboard Lights were co-designed with players and engineered to last, from four stable, fully adjustable and lightweight powder coated steel arms. Position the lights where you need it, directly on the board (with or without a surround). With no need for permanent fixing, you're ready to play in minutes. 12x powerful 6100k LEDS per arm sit at an optimal 60° angle, providing continuous, shadowless light coverage across the dartboard, while the supplied dimmer can adjust according to ambient lighting and for greater accessibility.