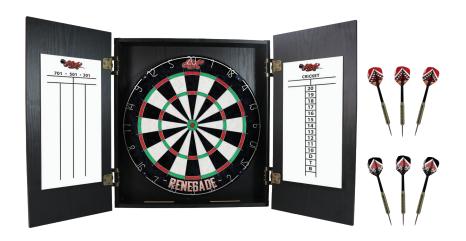

SM4096

SB3013

RENEGADE CABINET SET

DARTBOARD SOLD SEPARATELY

SC3107

QUANTUM CABINET