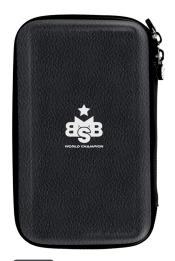

abinet set. These dart lane items are designed for super easy installation, hanging anywhere in minutes, for hours of competitive fun for the whole crew.





MICHAEL SMITH COMPETITION BOARD







BULLY BOY MICHAEL SMITH 1 PIECE DARTBOARD SURROUND



# MICHAEL SMITH DART LANE ITEMS





SC7532

BULLY BOY MICHAEL SMITH DARTBOARD CABINET SET









# MICHAEL SMITH DARTS AND ESSENTIALS



#### MSPST

BULLY BOY MICHAEL SMITH PRECISION STEEL TIP DART SET 80%-TUNGSTEN, 22GM, 23GM, 24GM, 25GM



#### MSPSF

BULLY BOY MICHAEL SMITH PRECISION SOFT TIP DART SET 80%-TUNGSTEN, 18GM, 20GM



### MSST-24

BULLY BOY MICHAEL SMITH PLATED BRASS STEEL TIP DART SET, 24GM



### SF7538

BULLY BOY MICHAEL SMITH ACCESSORY KIT - 84 PCE



## SM7535

MICHAEL SMITH WORLD CHAMPION TACTICAL DARTS CASE - VICTORY



#### SM7534

MICHAEL SMITH WORLD CHAMPION TACTICAL DARTS CASE - BLACK



#### SM7537

MICHAEL SMITH WORLD CHAMPION DROP IN DARTS CASE - RED



#### SM7536

MICHAEL SMITH WORLD CHAMPION DROP IN DARTS CASE - BLACK

# MICHAEL SMITH DART FLIGHTS AND POLO SHIRT



MICHAEL SMITH ACHIEVE DART FLIGHT SET





MICHAEL SMITH BELIEVE DART MICHAEL SMITH DEFIANT DART MICHAEL SMITH TENACIOUS FLIGHT SET DART FLIGHT SET





MICHAEL SMITH BULLY BOY DART FLIGHT SET - GOLD



MICHAEL SMITH BULLY BOY DART FLIGHT SET - RED



SM7551

MICHAEL SMITH POLO SHIRT SIZES S-6XL



The Roman Empire range is Shot's tribute to the great minds that gave the ancient Romans their decisive military victories. All three Roman Empire barrels in the range feature the meticulous new signature Testudo grip, named for the 'tort