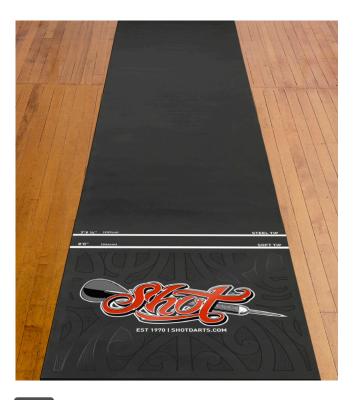

# **OCHE MATS**

Good looking enough to do the games room proud, our dart mat range allows for comfort underfoot, game after game, without curling. And regulation steel- and soft-tip toe lines or throw lines show you where to stand and throw.

The Shot Professional T Dart Mat combines the durability of a regular dart mat, with an extra "T" defence zone below the dartboard on each side. Providing more floor coverage, and twice the mat thickness at the oche where it counts, your floor and darts have double the protection against damage.

SC3129

SHOT PROFESSIONAL T DART MAT LENGTH: 9FT 9" (2995mm) x WIDTH: 2FT (625mm)

SC3125

CARPET DART MAT LARGE LENGTH: 9FT 8" (3000mm) x WIDTH: 3FT 2" (1000mm)

SC3120

RUBBER DART MAT LENGTH: 9FT 9" (2995mm) x WIDTH: 2FT (625mm)