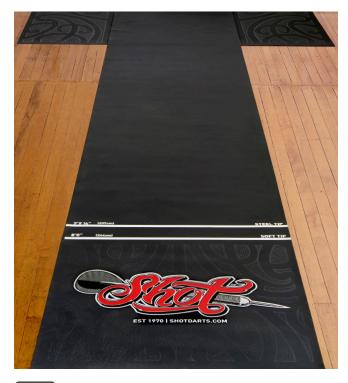

# **OCHE MATS**

Good looking enough to do the games room proud, our dart mat range allows for comfort underfoot, game after game, without curling. And regulation steel- and soft-tip toe lines or throw lines show you where to stand and throw.

The Shot Professional T Dart Mat combines the durability of a regular dart mat, with an extra "T" defence zone below the dartboard on each side. Providing more floor coverage, and twice the mat thickness at the oche where it counts, your floor and darts have double the protection against damage.

SC3129

SHOT PROFESSIONAL T DART MAT LENGTH: 9FT 9" (2995mm) x WIDTH: 2FT (625mm)

SC3125

CARPET DART MAT LARGE LENGTH: 9FT 8" (3000mm) x WIDTH: 3FT 2" (1000mm)

SC3120

RUBBER DART MAT LENGTH: 9FT 9" (2995mm) x WIDTH: 2FT (625mm)