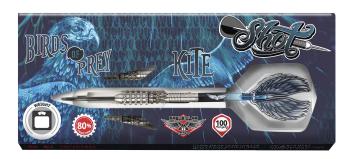

STEEL TIP 23, 24, 26GM

Inspired by New Zealand's native raptors, Birds of Prey bring the same deadly accuracy, stealth, and speed to the game as our great winged hunters. With assured universal grip profiles, the barrels and flights in this range take their cue from the evolved aerodynamics of swift, silent wings, with assured universal grip profiles.