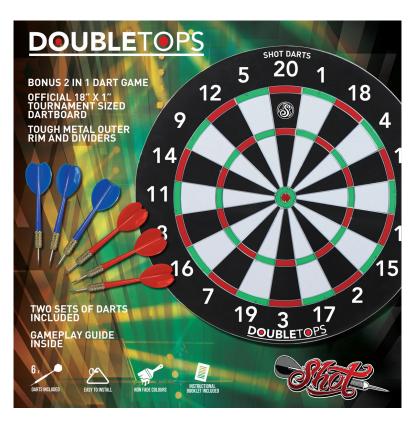

PRO ELECTRONIC DART BOARD SET

SB3011

ROGUE BRISTLE DARTBOARD

SHOT DOUBLE TOPS DARTBOARD GAME

The ultimate 'surround sound' dartboard lighting system. The revolutionary Shot Stadium Dartboard Lights were co-designed with players and engineered to last, from four stable, fully adjustable and lightweight powder coated steel arms. Position the lights where you need it, directly on the board (with or without a surround). With no need for permanent fixing, you're ready to play in minutes. 12x powerful 6100k LEDS per arm sit at an optimal 60° angle, providing continuous, shadowless light coverage across the dartboard, while the supplied dimmer can adjust according to ambient lighting and for greater accessibility.