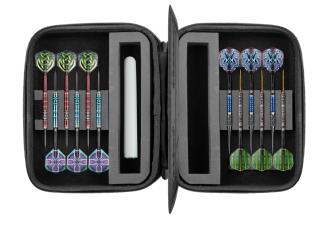

#### SM7537

MICHAEL SMITH WORLD CHAMPION DROP IN DARTS CASE - RED

#### SM7536

MICHAEL SMITH WORLD CHAMPION DROP IN DARTS CASE - BLACK