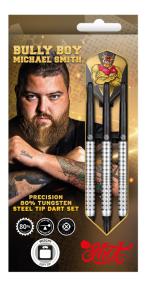

#### MSPST

BULLY BOY MICHAEL SMITH PRECISION STEEL TIP DART SET 80%-TUNGSTEN, 22GM, 23GM, 24GM, 25GM