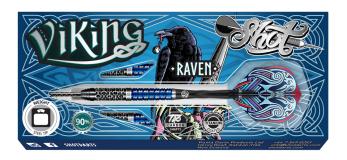

STEEL TIP 22, 23, 24, 25, 26GM

SOFT TIP 18, 20GM

STEEL TIP 22, 24, 26GM

SOFT TIP 18, 20GM

STEEL TIP 23, 25GM

SOFT TIP 19GM

Between 700 and 1100 AD, Viking raiders from Scandinavia ruled the seas, fought like warriors, and made vanquished peoples shake in their boots and soil their leather breeches. The Vikings range by Shot Darts lets you relive their epic saga. All the precision milled compact barrels in the range feature the mighty interlocking Siege grip.