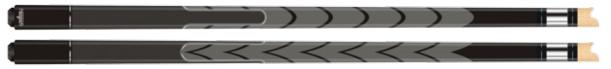

## SPORTEC D-SERIES

DI RED METALLIC > 260 672

D2 BLUE METALLIC > 260 671

D3 CHARCOAL METALLIC > 260 670