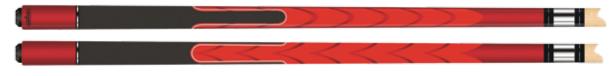

## SPORTEC D-SERIES

DI RED METALLIC > 260 672

D2 BLUE METALLIC > 260 671

D3 CHARCOAL METALLIC > 260 670