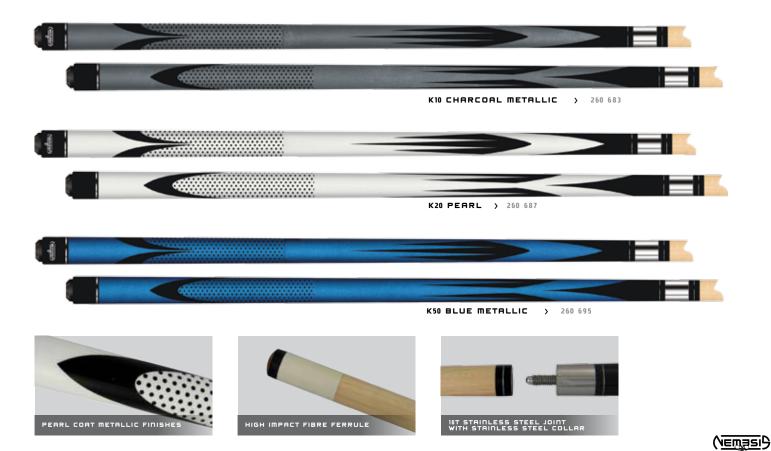

## SPORTEC K-SERIES

Distributed by

## S P O R T E C S E R I E S

Seek retribution against all opponents with the sportinspired Sportec cues from Nemesis. Cutting edge design with metallic finishes and genuine Canadian hard rock white maple shafts make these cues not only highly functional weapons but also stunning instruments to behold. The grip for positive grip traction The special high-impact fibre ferrule is guaranteed against chipping and cracking and the Pro Tapered shaft will allow a ultra-smooth stroke and better follow-through. Stainless Steel joints make for a solid hit and affirmative feedback. Sportec lets you become the Nemesis.