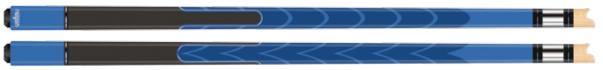

## SPORTEC D-SERIES

DI RED METALLIC > 260 672

D2 BLUE METALLIC > 260 671

D3 CHARCOAL METALLIC > 260 670